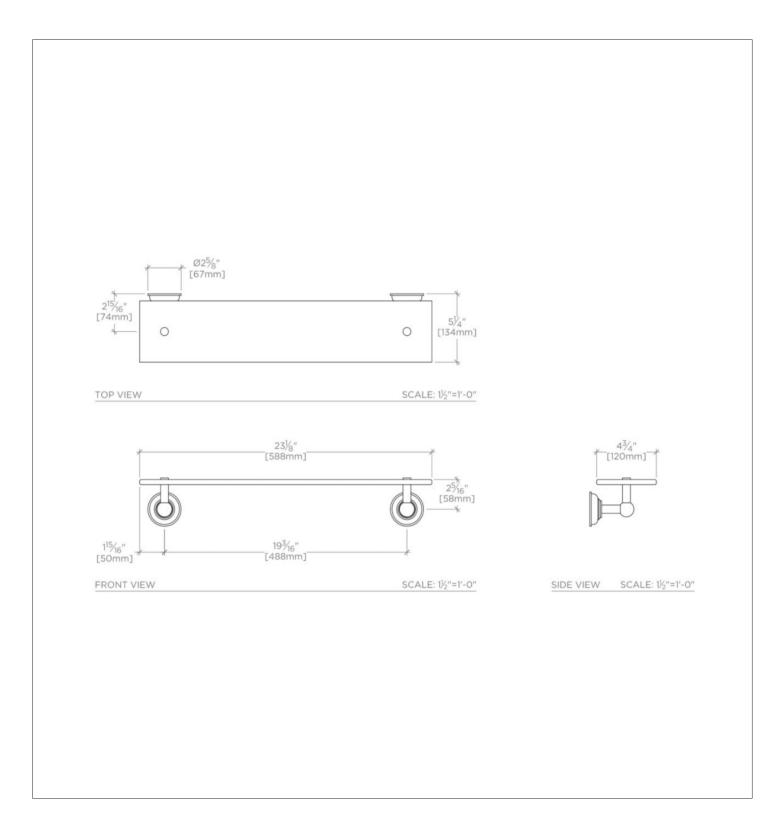

## **TECHNICAL DETAILS**

Escutcheon Primary Material: Brass Length From Centers: 19 3/16" Depth / Width: 6 1/4" Height: 3 3/4" Installation Type: Wall Mounted Length: 23 1/4" Number of Drawers / Shelves: One Primary Material: Brass ends with glass shelf Suggested Application: Bath