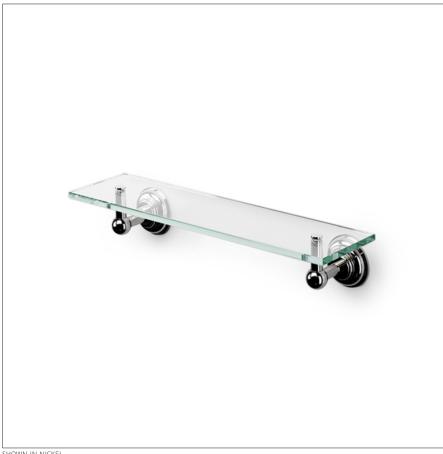

#### RTSF01 **AERO RETRO**

Aero Retro 23 1/4" Single Tier Shelf

SHOWN IN NICKEL

#### **INSPIRATION**

An easy and distinctive silhouette, Aero Retro is a softer version of Aero with a more informal feeling.

# AERO RETRO RTSF01

Aero Retro 23 1/4" Single Tier Shelf