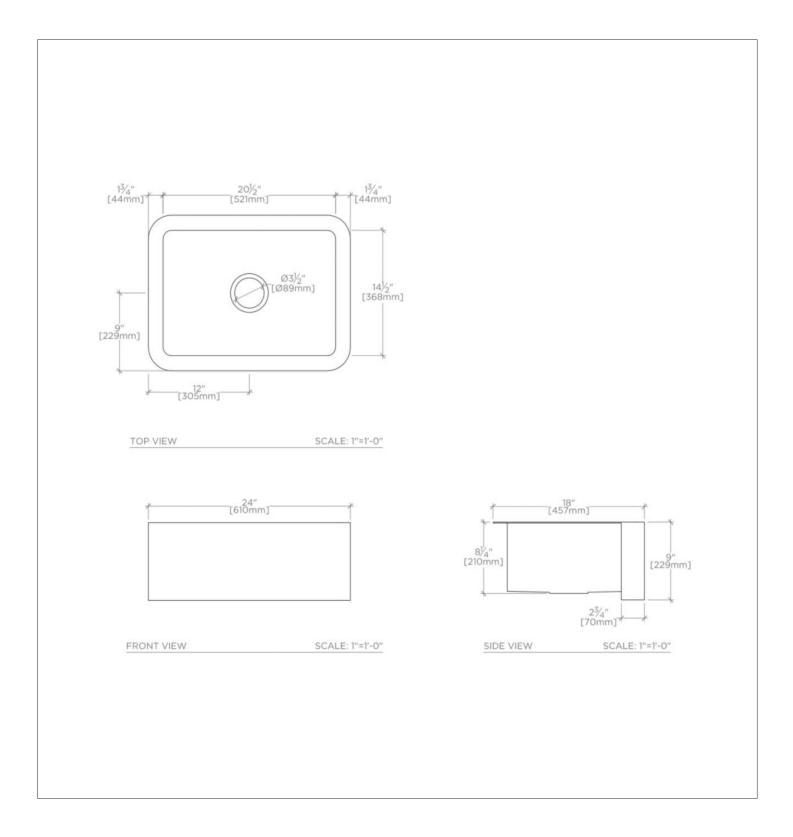

## **TECHNICAL DETAILS**

ADA Compliance: When installed per ADA guidelines

Bowl Shape: Rectangular Drain Hole Diameter: 89 mm Garbage Disposal: Y Depth / Width: 457 mm Height: 229 mm

Length: 610 mm Outer Rim Shape: Rectangular Primary Material: Stainless Steel

Sound Proofing: Y

Suggested Application: Bar, Kitchen, Laundry

## **PRODUCT (NOTES)**

Dimensions of sinks are nominal and are subject to slight variations.

KERR KRSK70

Kerr 24" x 18" x 9" Stainless Steel Farmhouse Apron Kitchen Sink with Center Drain