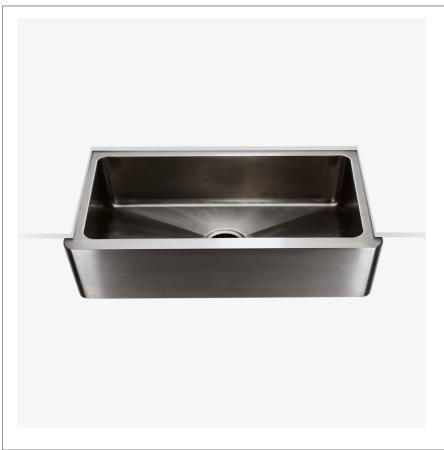

KERR KRSK70

Kerr 24" x 18" x 9" Stainless Steel Farmhouse Apron Kitchen Sink with Center Drain

SHOWN IN KERR 24" X 18" X 9" STAINLESS STEEL FARMHOUSE APRON KITCHEN SINK WITH CENTER DRAIN| KRSK70

## **INSPIRATION**

The height of culinary versatility, cleanliness and function is found in these stainless steel sinks. Blending elements of traditional, modern and classic designs, they are made from 16 gauge food-grade 304 stainless steel for added durability. Available in a wide range of sizes.

## **PRODUCT FEATURES**

16 Gauge welded Stainless Steel

Hand Finished to a fine hairline brushed finish

All Kerr kitchen sinks can be used with garbage disposals or 3 1/2" kitchen drain (UNKS30), Sold Separately