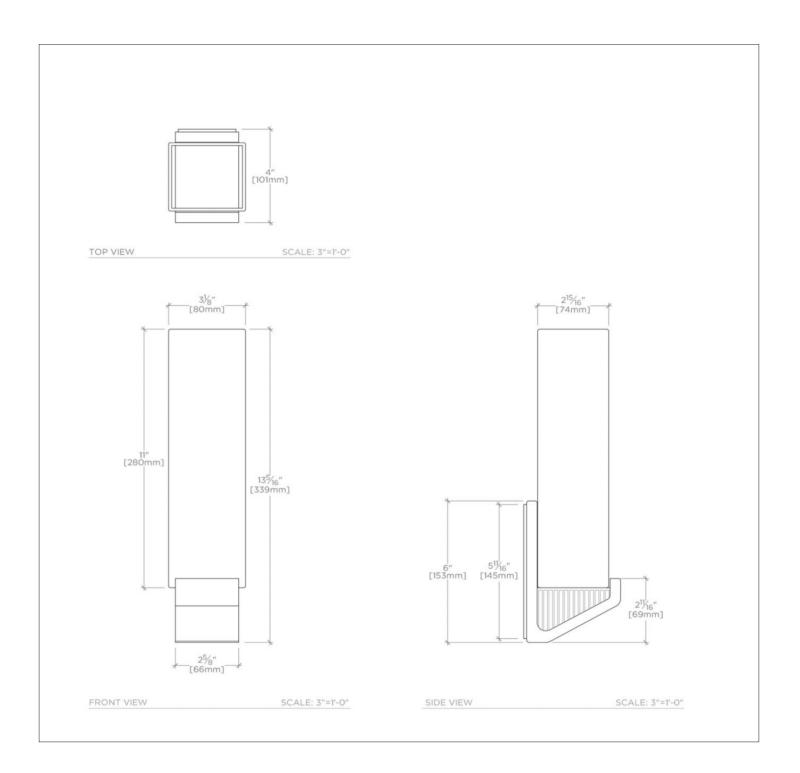

#### INSPIRATION

Sculptural forms that defy the ordinary. Unexpected geometry and the transition of the planes create a subtle but UL and CUL warm expression.

CODES & STANDARDS

**PRODUCT FEATURES** 

3 1/8" x 2 15/16" x 13 5/16"