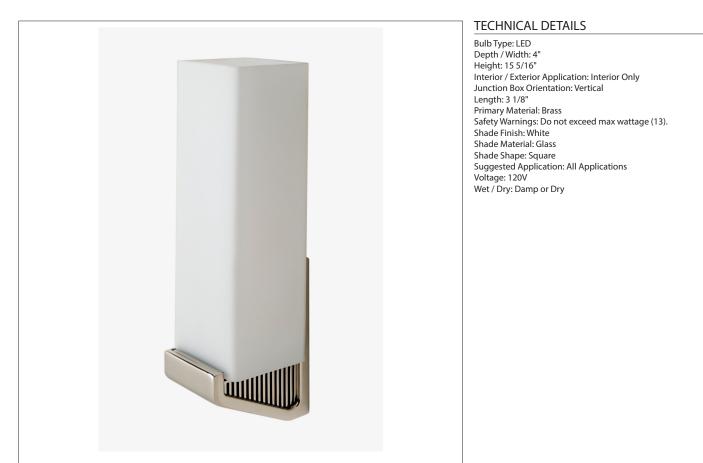

### Formwork Wall Mounted Single Sconce with Glass Shade

# FMLT01

SHOWN IN FORMWORK WALL MOUNTED SINGLE SCONCE WITH GLASS SHADE FMLT01

Dedicated, non-replaceable LED panel, 13 Watt LED-840 Lumens-2700K Stocked in Nickel and Chrome and is available to ship in 2- 3 business days from Waterworks (subject to availability) CERTIFICATIONS

PRODUCT (NOTES)