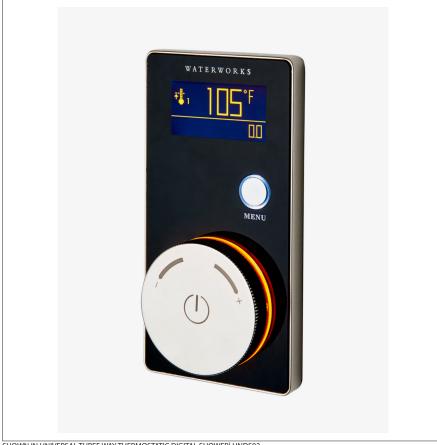

SHOWN IN UNIVERSAL THREE WAY THERMOSTATIC DIGITAL SHOWER UNDS03

## **PRODUCT FEATURES**

 $\label{lem:controller} A single modern controller replaces traditional temperature, volume, and diverter controls$ For use only with shower systems, not compatible with tub spouts Lighted display indicates temperature with graduated color changes from blue to red Available only in Chrome, Nickel, and Unlacquered Brass finishes

UNIVERSAL UNDS02

Universal Two Way Thermostatic Digital Shower