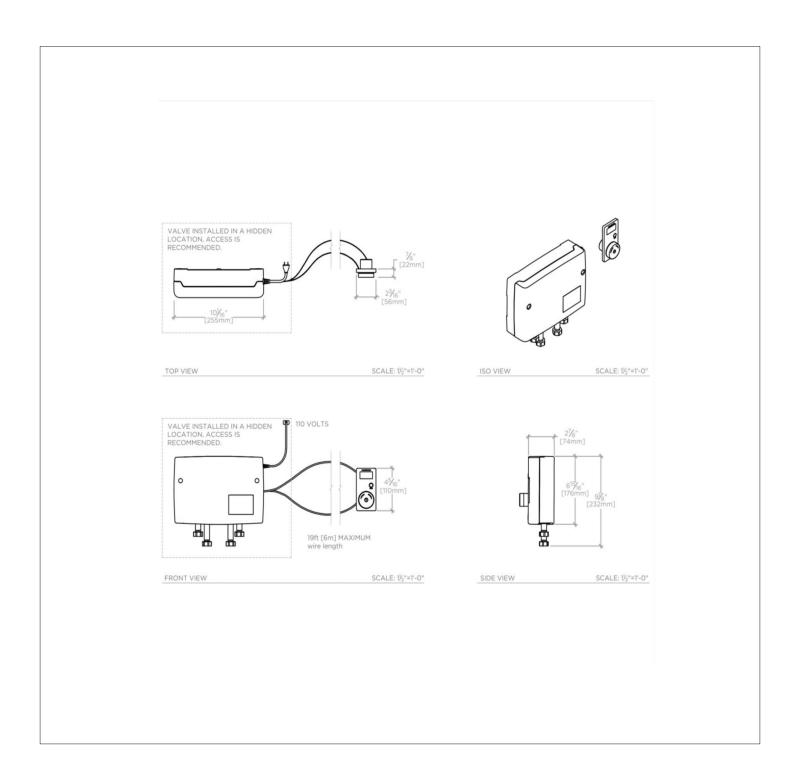

## **TECHNICAL DETAILS**

Electric Requirements: 100v-240v Inlet Connection Size: 1/2" Inlet Connection Type: NPT Female Outlet Connection Size: 1/2" Outlet Connection Type: NPT Female Restricted Maximum Flow Rate: 9.5 gpm Water Pressure Maximum: 80.0 psi Water Pressure Minimum: 20.0 psi Water Pressure Recommended: 45.0 psi