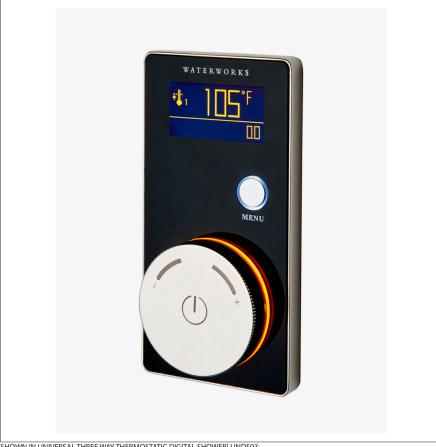

SHOWN IN UNIVERSAL THREE WAY THERMOSTATIC DIGITAL SHOWER UNDS03

## **PRODUCT FEATURES**

 $\label{lem:controller} A single modern controller replaces traditional temperature, volume, and diverter controls$ For use only with shower systems, not compatible with tub spouts Lighted display indicates temperature with graduated color changes from blue to red Available only in Chrome, Nickel, and Unlacquered Brass finishes