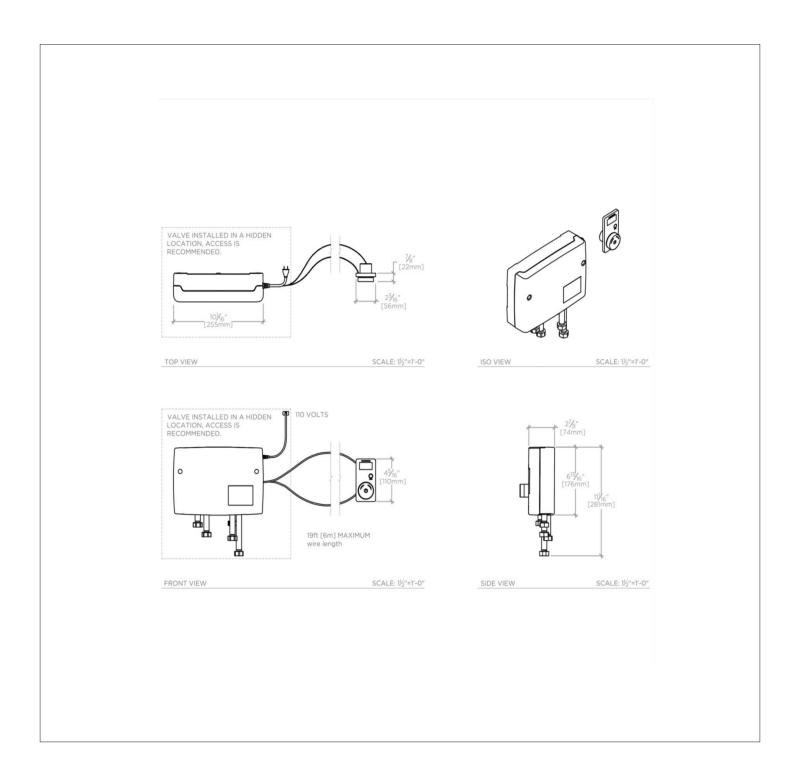

## **TECHNICAL DETAILS**

Electric Requirements: 100v-240v Inlet Connection Size: 1/2" Inlet Connection Type: NPT Female Outlet Connection Size: 1/2" Outlet Connection Type: NPT Female Restricted Maximum Flow Rate: 9.5 gpm Water Pressure Maximum: 80.0 psi Water Pressure Minimum: 20.0 psi Water Pressure Recommended: 45.0 psi