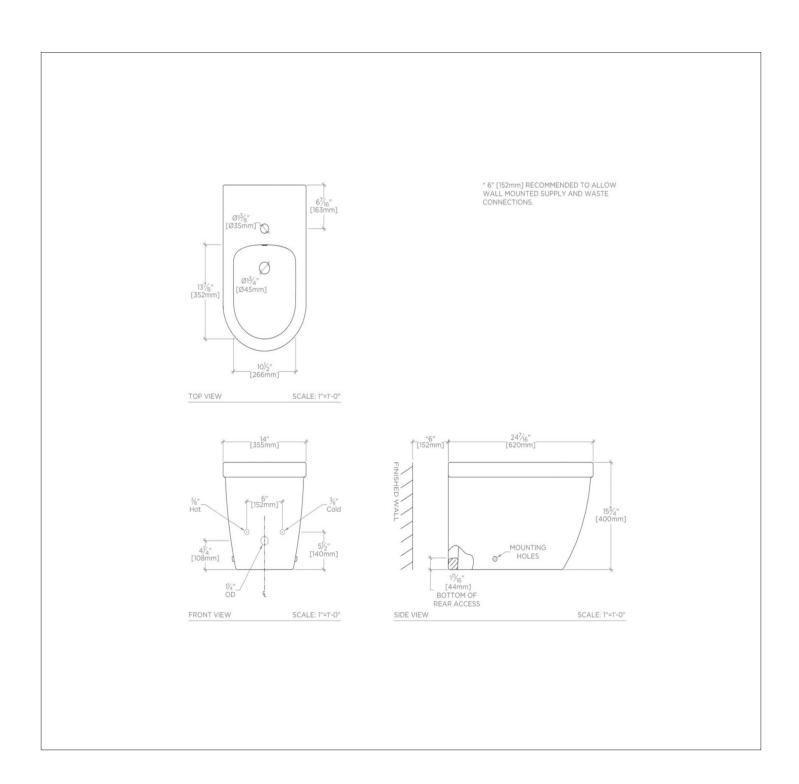

#### **TECHNICAL DETAILS**

Assembly / Configuration: One Piece

Bolt Cap Material: Plastic
Depth to Overflow: 105 mm
Drain Hole Depth: 48 mm
Drain Hole Diameter: 44 mm
Fittings Hole Depth: 13 mm
Fittings Hole Diameter: 35 mm

Installation Notes: It is recommended that the bidet be placed 6" from finished wall to allow wall mounted supply and waste

connections.

Depth / Width: 621 mm Height: 400 mm Length: 356 mm Number of Holes: One Hole

Overflow Opening: Yes

#### **PRODUCT (NOTES)**

Dimensions of fixtures are nominal. Measure your actual product for rough-in details.