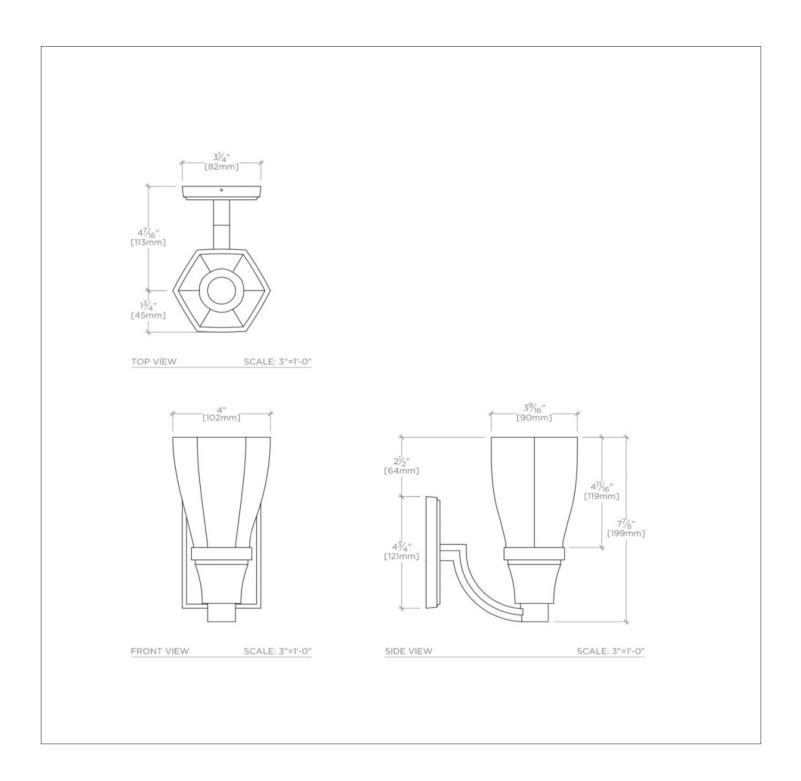

#### TECHNICAL DETAILS

Bulb Base Size: Medium - E26 Escutcheon Primary Material: Brass Bulb Type: Incandescent A19 (Not Supplied) Depth / Width: 6 3/16" Interior / Exterior Application: Interior Only Number of Bulbs: One Primary Material: Brass Safety Warnings: Do not exceed max wattage (60). Shade Material: Glass Suggested Application: All Applications

4" x 6 3/16" x 7 7/8" Uses one incandescent A19 light bulb (Not Supplied) Made of Brass Nickel or Chrome Finish

CERTIFICATIONS