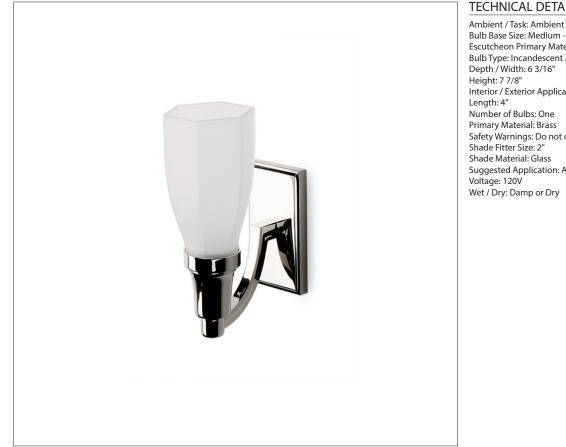

#### TECHNICAL DETAILS

Bulb Base Size: Medium - E26 Escutcheon Primary Material: Brass Bulb Type: Incandescent A19 (Not Supplied) Depth / Width: 6 3/16" Interior / Exterior Application: Interior Only Number of Bulbs: One Primary Material: Brass Safety Warnings: Do not exceed max wattage (60). Shade Material: Glass Suggested Application: All Applications

SHOWN IN NICKEL WITH GLASS SHADE

4" x 6 3/16" x 7 7/8" Uses one incandescent A19 light bulb (Not Supplied) Made of Brass Nickel or Chrome Finish

CERTIFICATIONS