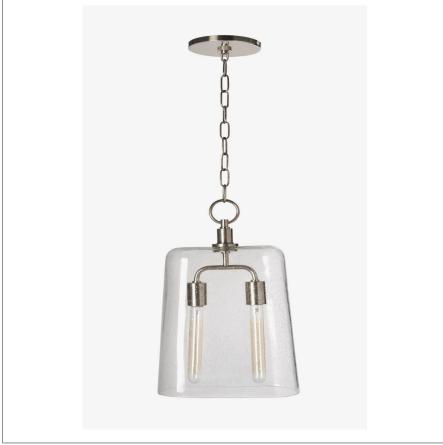

L SHOWN IN ARUNDEL CEILING MOUNTED LARGE PENDANT CLEAR GLASS

### **INSPIRATION**

Arundel offers a tailored look for the well-mannered home. Molded shades in clear or smoked seeded glass, accented with a simple solid brass ring finial, pare down its style to the essential elements.

### **PRODUCT FEATURES**

Mouth-blown glass in Smoke or Clear Solid brass and mouth-blown seeded glass Uses 75 Watt T10 Bulb(s) (not included) CE Listed