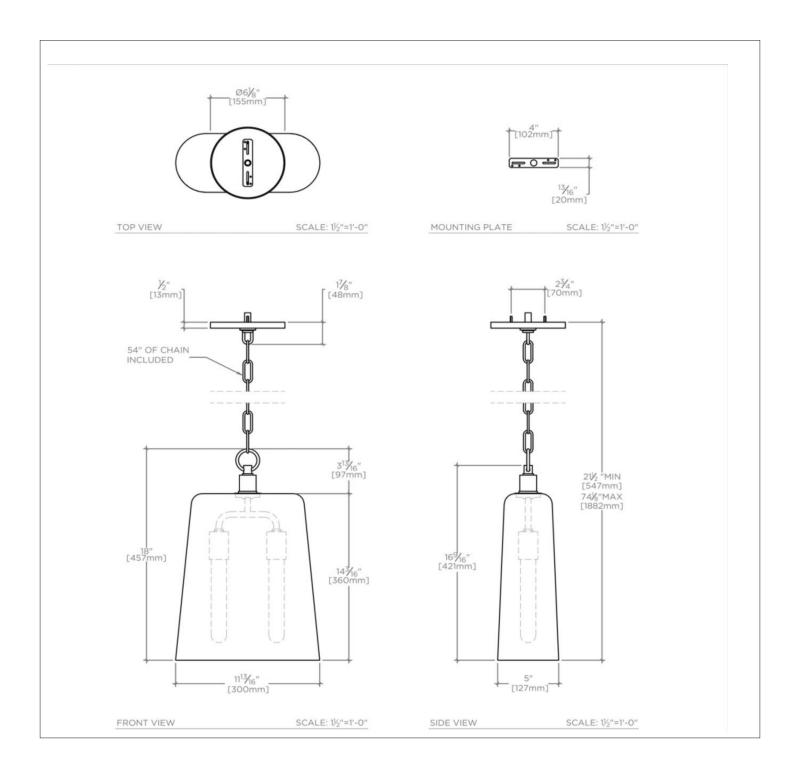

### **TECHNICAL DETAILS**

Ambient / Task: Task

Bulb Base Size: E27 Bulb Type: 8.5" T10 Depth / Width: 127 mm Height: 546 mm Installation Type: Ceiling Mounted Interior / Exterior Application: Interior Only Junction Box Orientation: Any Length: 300 mm Number of Bulbs: Two Primary Material: Brass Safety Warnings: Do not exceed max wattage Shade Finish: Shiny Seeded Shade Material: Glass Shade Shape: Bell Voltage: 240.0 Wet / Dry: Damp or Dry