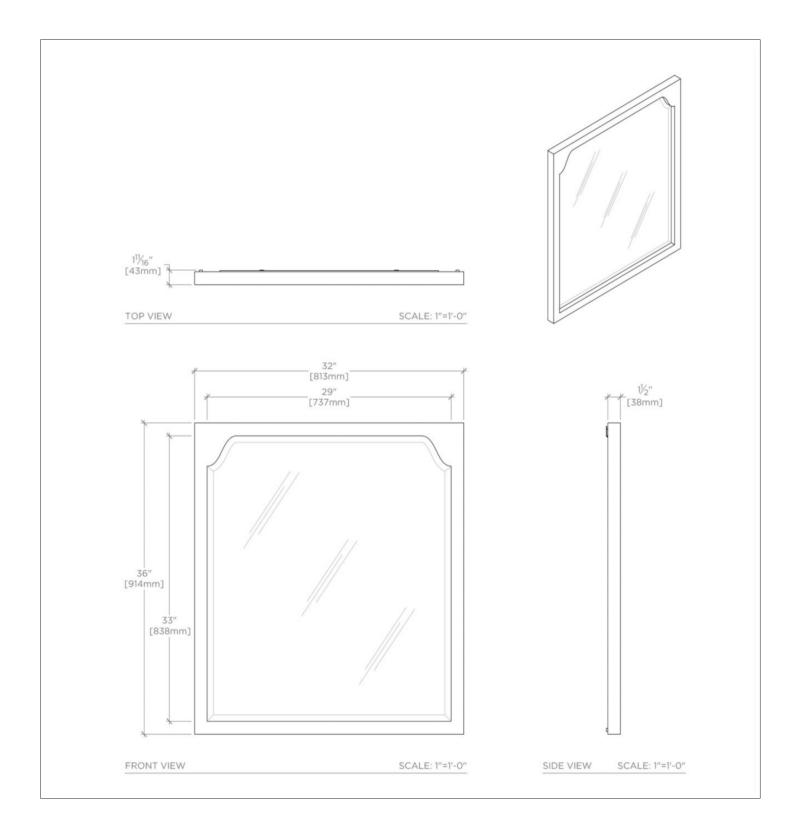

# WALCOURT WAMR01

Walcourt Wood Rectangular Wall Mounted Stationary Mirror 32" x 36" x 1 1/2"

### **TECHNICAL DETAILS**

ADA Compliance: No Depth / Width: 1 1/2" Height: 36" Length: 32" Primary Material: Wood

SHOWN IN ATLANTIC OAK