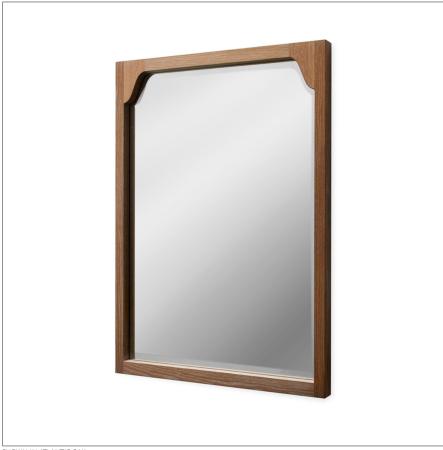

# WALCOURT WAMR01

Walcourt Wood Rectangular Wall Mounted Stationary Mirror 32" x 36" x 1 1/2"

### **TECHNICAL DETAILS**

ADA Compliance: No Depth / Width: 1 1/2" Height: 36" Length: 32" Primary Material: Wood

SHOWN IN ATLANTIC OAK