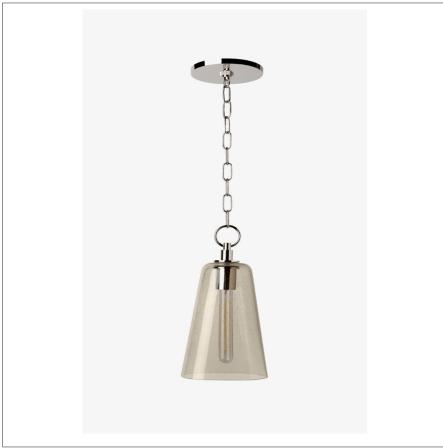

### Arundel Ceiling Mounted Small Pendant with Glass Shade

#### **TECHNICAL DETAILS**

Ambient / Task: Task

Bulb Base Size: E27 Bulb Type: 8.5" T10 Depth / Width: 105 mm Height: 454 mm Installation Type: Ceiling Mounted Interior / Exterior Application: Interior Only Junction Box Orientation: Any Length: 179 mm Number of Bulbs: One Primary Material: Brass Safety Warnings: Do not exceed max wattage Shade Finish: Shiny Seeded Shade Material: Glass Shade Shape: Bell Voltage: 240.0 Wet / Dry: Damp or Dry

#### **INSPIRATION**

Arundel offers a tailored look for the well-mannered home. Molded shades in clear or smoked seeded glass, accented with a simple solid brass ring finial, pare down its style to the essential elements.