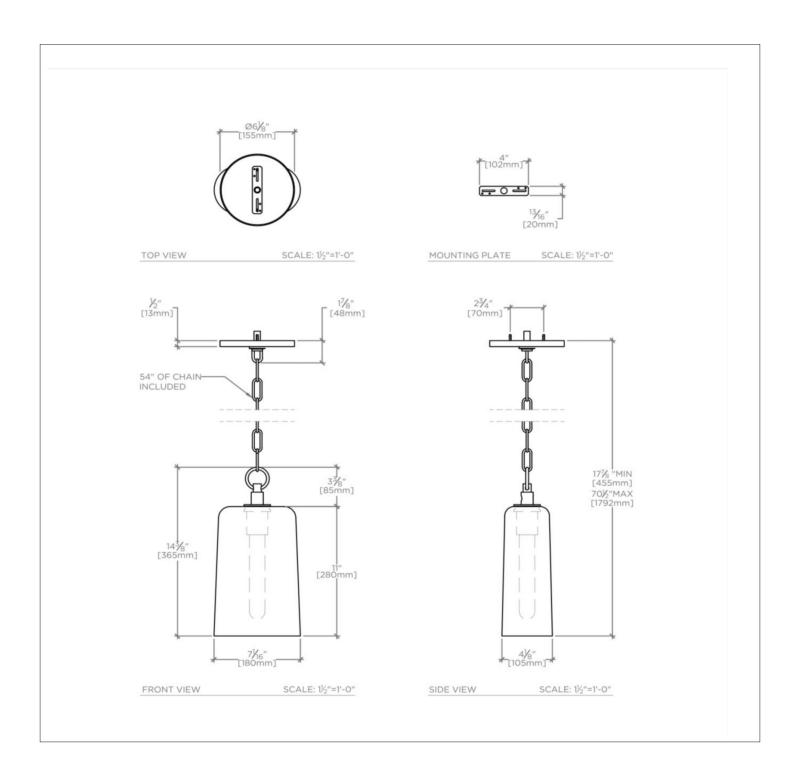

#### **TECHNICAL DETAILS**

Ambient / Task: Task

Bulb Base Size: E27 Bulb Type: 8.5" T10 Depth / Width: 105 mm Height: 454 mm Installation Type: Ceiling Mounted Interior / Exterior Application: Interior Only Junction Box Orientation: Any Length: 179 mm Number of Bulbs: One Primary Material: Brass Safety Warnings: Do not exceed max wattage Shade Finish: Shiny Seeded Shade Material: Glass Shade Shape: Bell Voltage: 240.0 Wet / Dry: Damp or Dry