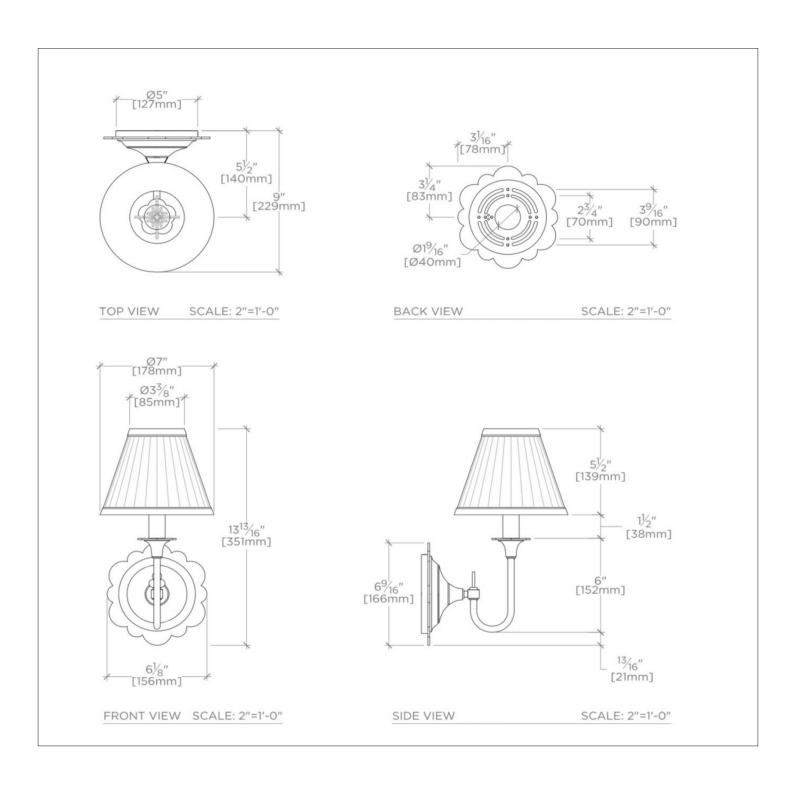

### **TECHNICAL DETAILS**

Ambient / Task: Ambient Bulb Base Size: B15 Bayonet Bulb Type: B15/SBC Depth / Width: 229 mm Height: 351 mm Installation Type: Wall Mounted Interior / Exterior Application: Interior Only Junction Box Orientation: Any Length: 178 mm Number of Bulbs: One Primary Material: Made of Brass Safety Warnings: Do not exceed max wattage. Shade Material: Fabric Suggested Application: All Applications Voltage: 240 Wet / Dry: Damp or Dry