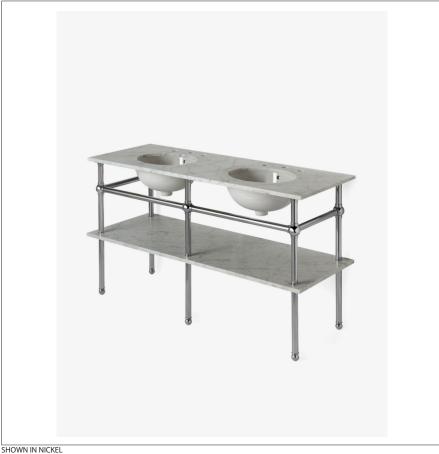

## WATERWORKS

PRWS02 **PRATT** 

Pratt Metal Five Leg Double Washstand 56 1/16" x 20" x 32"

### **INSPIRATION**

 $Our familiar washstand \ has \ been \ enhanced \ with \ the \ stunning \ and \ practical \ addition \ of \ a \ luxurious \ marble \ shelf.$ The tubular legs and bars are joined with spherical joints, reminiscent of early, iconic French plumbing design.

### **PRODUCT FEATURES**

Practical marble shelf Tubular legs and bars joined with spherical joints Custom options available