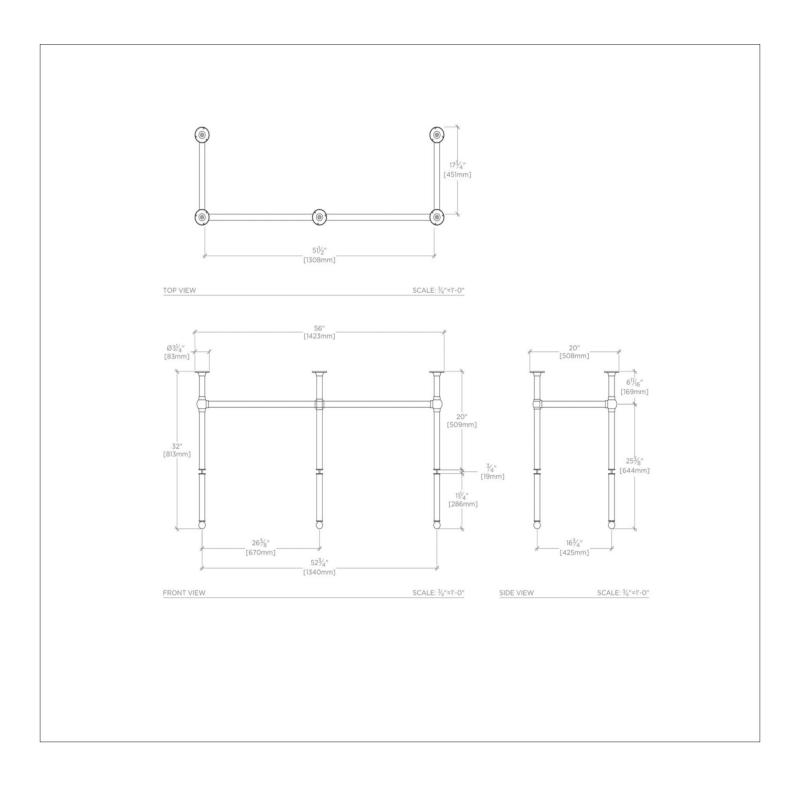

### PRODUCT (NOTES)

TECHNICAL DETAILS ADA Compliance: No Adjustable Levelers / Feet: N Diameter of Legs / Tubes: 1 1/4"

Installation Type: Freestanding Leg Material: Metal Length: 56 1/16" Number of Legs: Six Primary Material: 20 SWG Brass

Suggested Application: Bath

Rough-in Supply Height Recommended: 21" Rough-in Waste Height Recommended: 19"

Depth / Width: 20" Height: 32"

Sink Visibility: Y

Sink and Carrara C Slab top pictured sold separately.