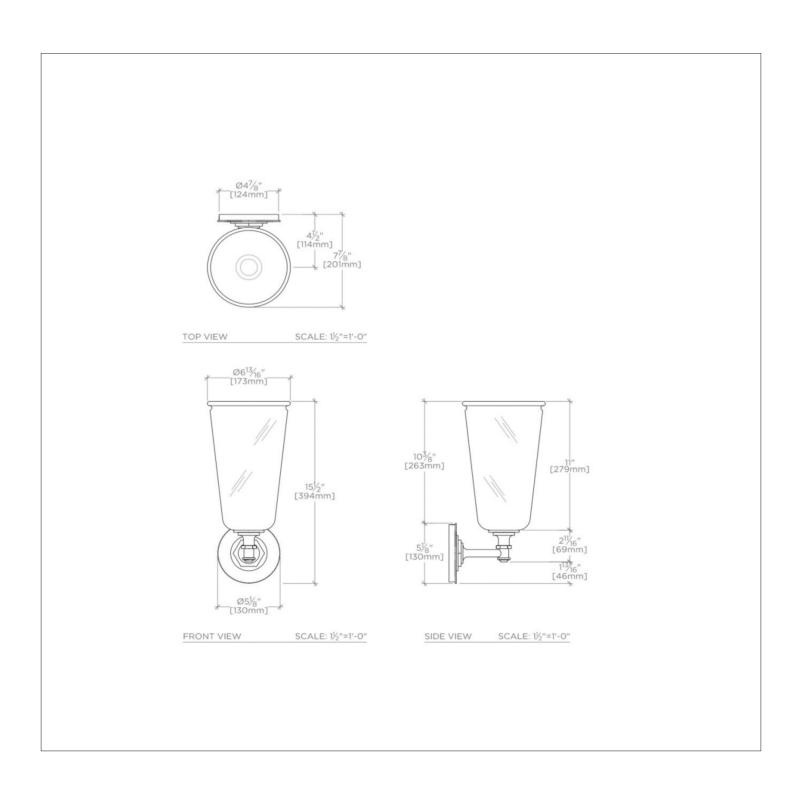

## **TECHNICAL DETAILS**

Ambient / Task: Ambient

Bulb Base Size: E27

Escutcheon Primary Material: Brass

Bulb Type: Edison Filament Depth / Width: 200 mm

Height: 394 mm

Installation Type: Wall Mounted

Interior / Exterior Application: Interior Only

Junction Box Orientation: Any

Length: 170 mm

Light Direction: Down or out from the light fixture depending on the

orientation when mounted. Number of Bulbs: One

Primary Material: Brass

Safety Warnings: Do not exceed max wattage.

Shade Finish: Clear Shade Material: Glass

Shade Shape: Cone Suggested Application: All Applications

Voltage: 240

Wet / Dry: Damp or Dry

SHOWN IN HENRY WALL MOUNTED SINGLE ARM SCONCE WITH GLASS SHADE| HNLT03