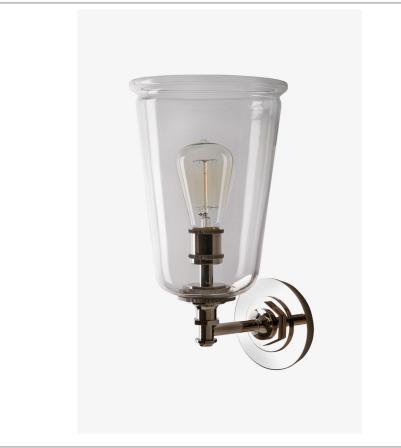

# WATERWORKS

HENRY HN03LT

Henry Wall Mounted Single Arm Sconce with Glass Shade

Shade Finish: Clear Shade Material: Glass

Shade Shape: Cone Suggested Application: All Applications

Voltage: 240

Wet / Dry: Damp or Dry

SHOWN IN HENRY WALL MOUNTED SINGLE ARM SCONCE WITH GLASS SHADE| HNLT03

### **PRODUCT FEATURES**

Proprietary design

Brass and hand-worked glass

CE rated

Sconce may be hung with shade turning up or down

Uses (1) E27 Edison Filament Style Bulb, 75 watts, not included