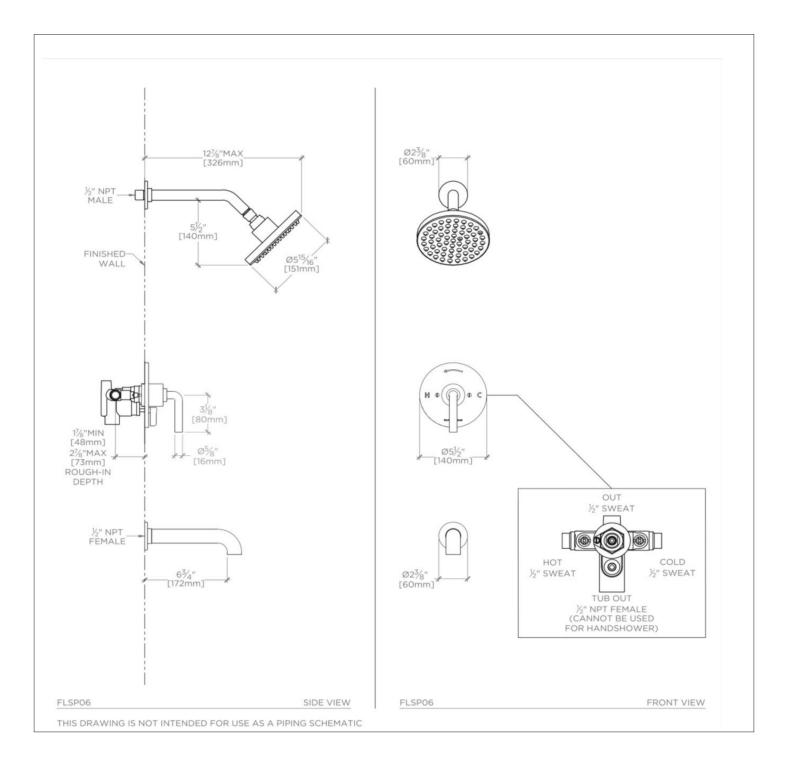

#### TECHNICAL DETAILS

Suggested Application: Bath Water Pressure Maximum: 85.0 psi Water Pressure Minimum: 20.0 psi Water Pressure Recommended: 45.0 psi