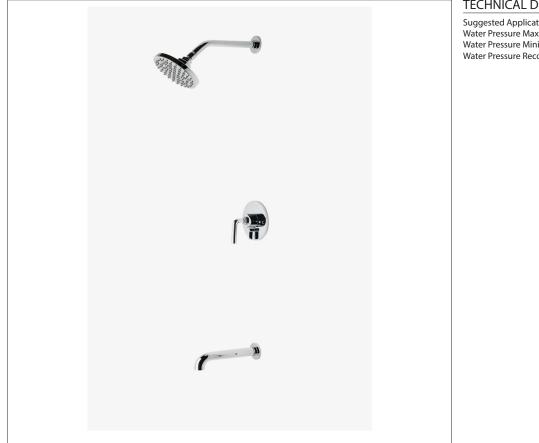

#### SHOWN IN FLYTE PRESSURE BALANCE SHOWER PACKAGE WITH 6" RAIN SHOWER HEAD AND TUB SPOUT| FLSP06

#### **PRODUCT FEATURES**

This shower package is composed of the following product styles: FLSH01, UNSH29, FLPB30, GUPB81, FLTS80