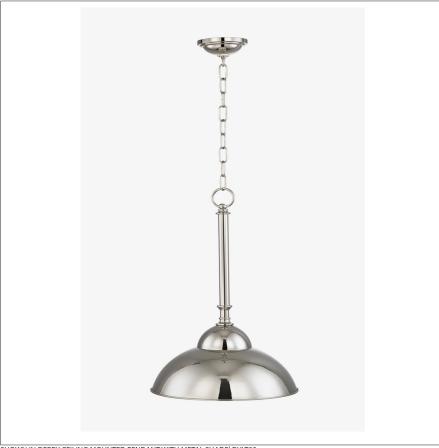

# WATERWORKS

DERBY DY03LT

Derby Ceiling Mounted Pendant with Metal Shade



### **TECHNICAL DETAILS**

Ambient / Task: Task Bulb Base Size: E27 Bulb Type: Edison Filament Depth / Width: 360 mm Height: 567 mm Installation Type: Ceiling Mounted Interior / Exterior Application: Interior Only Junction Box Orientation: Any Length: 360 mm Number of Bulbs: One Primary Material: Brass Safety Warnings: Do not exceed max wattage Shade Finish: Match to Fixture Shade Material: Brass Shade Shape: Dome Voltage: 240.0 Wet / Dry: Damp or Dry

SHOWN IN DERBY CEILING MOUNTED PENDANT WITH METAL SHADE| DYLT03

#### **INSPIRATION**

Inspired by library lights, Derby is traditional with curves that lend playful character. Demonstrating a cleaned-up sensibility, the sconce's pivoting shades allow for direct or reflected light.

## **CODES & STANDARDS**

CE

#### **PRODUCT FEATURES**