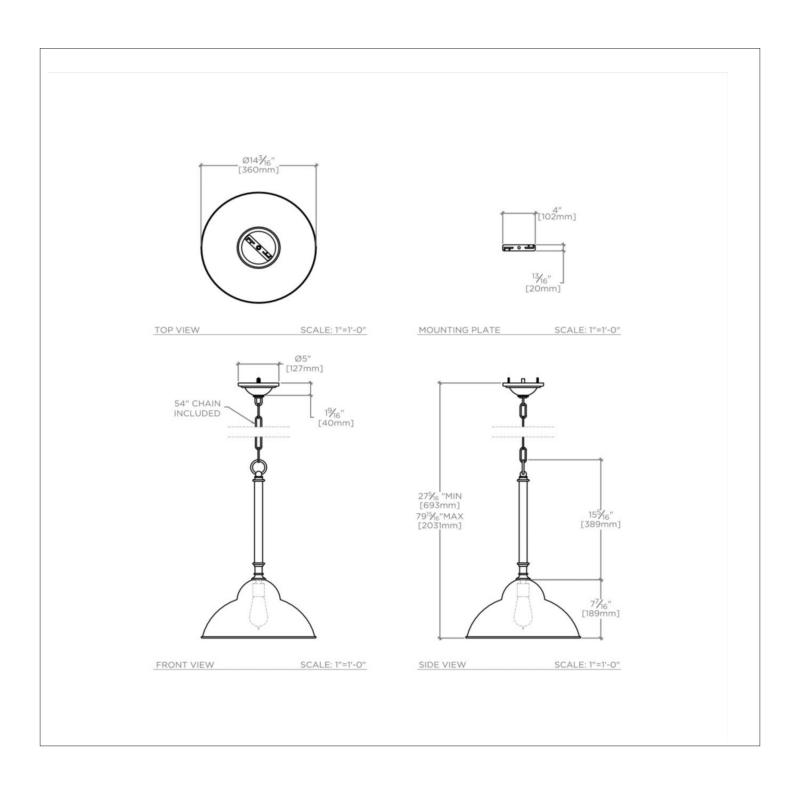

### **TECHNICAL DETAILS**

Ambient / Task: Task Bulb Base Size: E27 Bulb Type: Edison Filament Depth / Width: 360 mm Height: 567 mm Installation Type: Ceiling Mounted Interior / Exterior Application: Interior Only Junction Box Orientation: Any Length: 360 mm Number of Bulbs: One Primary Material: Brass Safety Warnings: Do not exceed max wattage Shade Finish: Match to Fixture Shade Material: Brass Shade Shape: Dome Voltage: 240.0 Wet / Dry: Damp or Dry