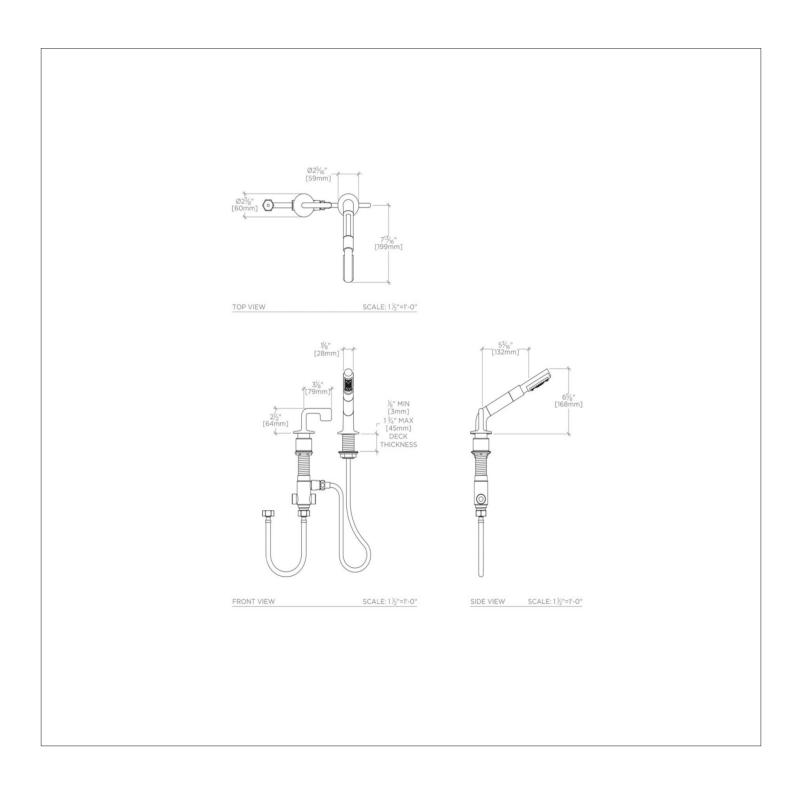

### .25 Tub Handshower With Lever Diverter

Diameter of Head: 1 1/8" Fittings Hole Diameter: 1 3/8" Flow Restriction Options: 2.5, 2.2, 2.0, 1.75, 1.5, 0.92 Handshower / Spray Hose Length: 79" Inlet Connection Size: 1/2" Inlet Connection Type: Staight Male Integrated Diverter: N Primary Material: Brass Suggested Application: Bath Water Pressure Maximum: 85.0 psi Water Pressure Minimum: 20.0 psi Water Pressure Recommended: 45.0 psi