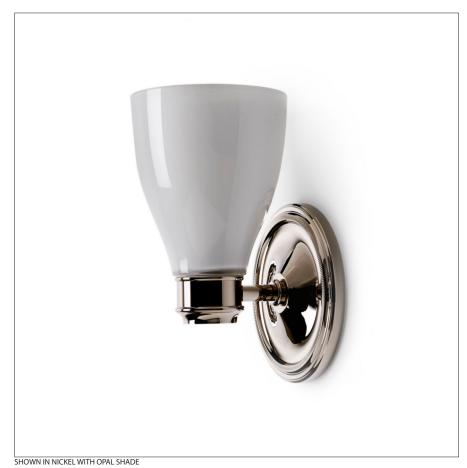

# WATERWORKS

COLE CCLT01

Cole Wall Mounted Single Arm Sconce with Glass Shade

#### **INSPIRATION**

The round universal and tailored back plate of the Cole single and double sconce is appropriate for traditional to transitional spaces. The gourd-like shape of the molded back painted glass shade softens its' profile. The Cole is universally appealing for its simplicity.

#### PRODUCT FEATURES

Painted glass shade gives a deep and more liquid appearance Back plate is detailed with an elegant beaded band Uses (1) 75W Max Type A19, E26 Base Bulb