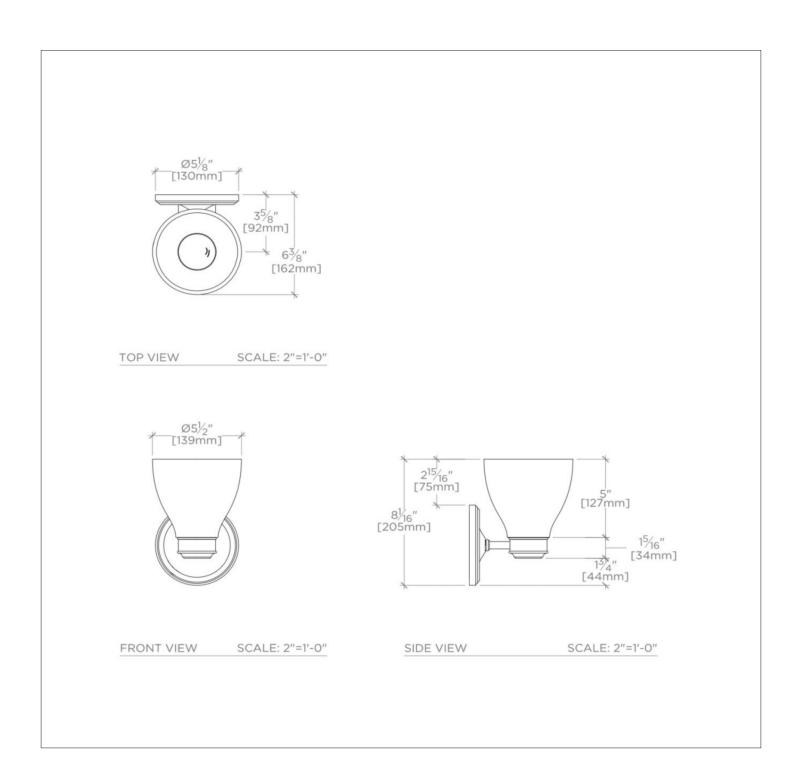

## **TECHNICAL DETAILS**

Wet / Dry: Damp or Dry

Ambient / Task: Ambient
Bulb Base Size: E26
Bulb Type: A19
Depth / Width: 6 3/8"
Height: 8 1/16"
Interior / Exterior Application: Interior Only
Junction Box Orientation: Any
Length: 5 1/2"
Number of Bulbs: One
Primary Material: Made of Brass
Safety Warnings: Do not exceed max wattage (75).
Suggested Application: All Applications
Voltage: 120