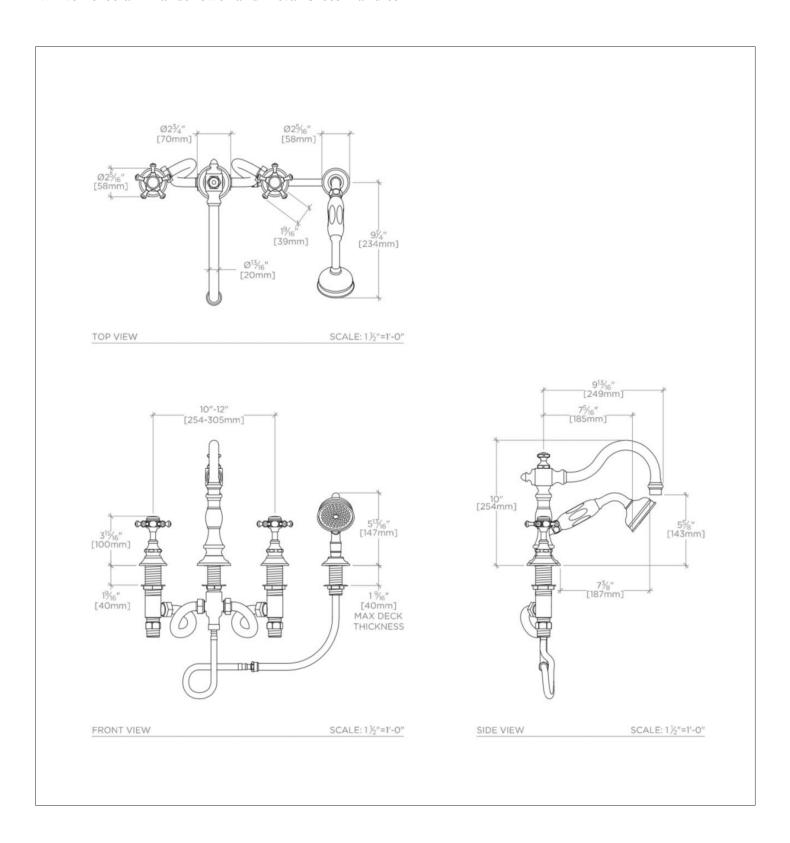

### **TECHNICAL DETAILS**

ADA Compliance: No Adjustable versus Fixed Spray: Fixed Spray Deck Thickness Maximum: 1 1/2" Deck Thickness Minimum: 0" Diameter of Head: 3" Escutcheon Primary Material: Brass

Fittings Hole Diameter: 1 3/8" Flow Restriction Options: 2.0, 1.75, 1.5, 0.92 Handle Spread Maximum: 12"

Handle Spread Minimum: 10"

Handle Turn Angle: Quarter Turn Handshower / Spray Hose Length: 79"

Index Color / Finish and Material: White Porcelain

Depth / Width: 11 1/2"

Height: 10"

Index Marking: Hot/Cold Inlet Connection Size: 3/4"

Inlet Connection Type: Male NPT Adapter Inlet Supply Spread Maximum: 12" Inlet Supply Spread Minimum: 10"

Installation Type: Deck Mounted Integrated Diverter: N

Length: 17 1/4" Number of Handles: Two

Number of Holes: Four Hole Pivot: N

Primary Material: Brass

Restricted Maximum Flow Rate: 2.5 gpm

Spout Reach: 9 1/4" Spout Swivel: N

Suggested Application: Bath Valve Material: Ceramic