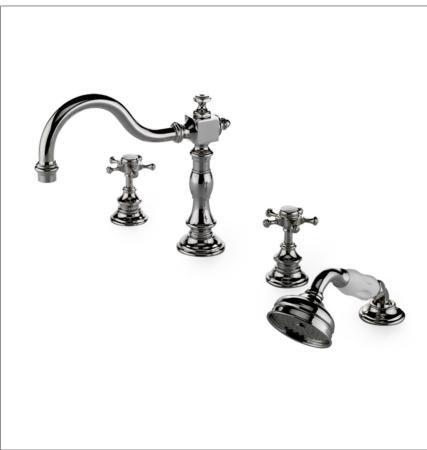

## WATERWORKS

AMTF09 **AMELIE** 

Amelie Deck Mounted High Profile Concealed Tub Filler with White Porcelain Handshower and Metal Cross Handles

Water Pressure Maximum: 85.0 psi

Water Pressure Minimum: 20.0 psi

Water Pressure Recommended: 45.0 psi

SHOWN IN NICKEL WITH CROSS HANDLES

# AMELIE AMTF09

Amelie Deck Mounted High Profile Concealed Tub Filler with White Porcelain Handshower and Metal Cross Handles