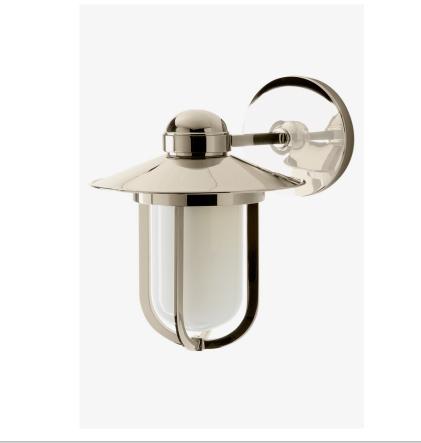

# WATERWORKS

HAMILTON HM01LT

Hamilton Wall Mounted Single Arm Sconce with Glass Shade

SHOWN IN HAMILTON WALL MOUNTED SINGLE ARM SCONCE WITH GLASS SHADE| HMLT01

### **INSPIRATION**

Is utilitarian in feel pulling inspiration from vintage ship passageway lighting.

### **PRODUCT FEATURES**

Use Bulb type E27/Ball, 60 watts for T-10 bulbs and 100 watts for A-19 bulbs Made of Brass Cylinder Shade Wall Mounted