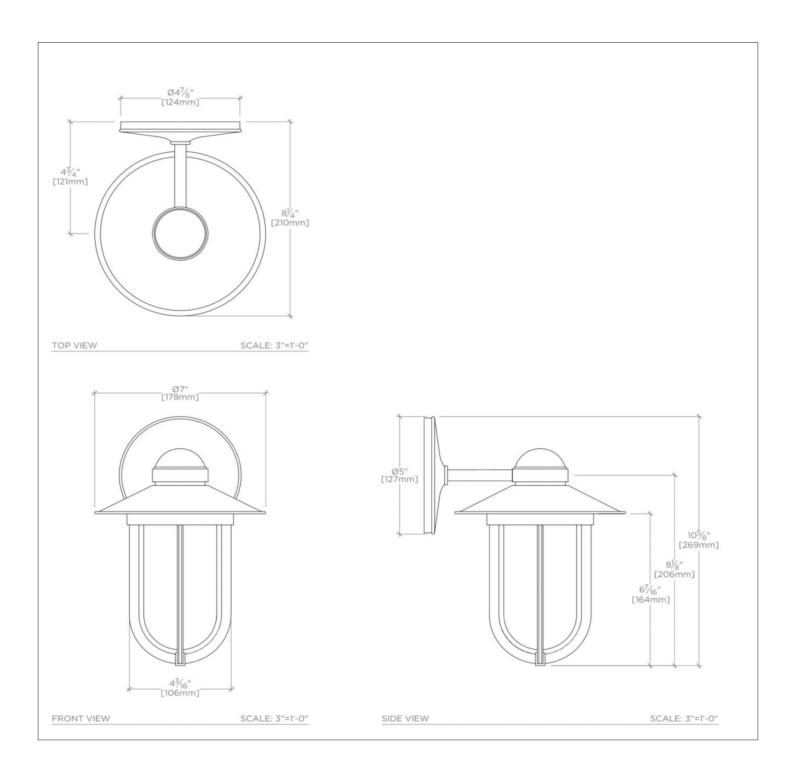

# TECHNICAL DETAILS Ambient / Task: Ambient

Bulb Base Size: E27 Bulb Type: E27 Ball Depth / Width: 210 mm Height: 270 mm Installation Type: Wall Mounted Interior / Exterior Application: Interior Only Junction Box Orientation: Any Length: 178 mm Light Direction: Down and through the shade Number of Bulbs: One Orientation: Up Primary Material: Brass Safety Warnings: Do not exceed max wattage. Shade Shape: Cylinder Suggested Application: All Applications Voltage: 240 Wet / Dry: Damp or Dry