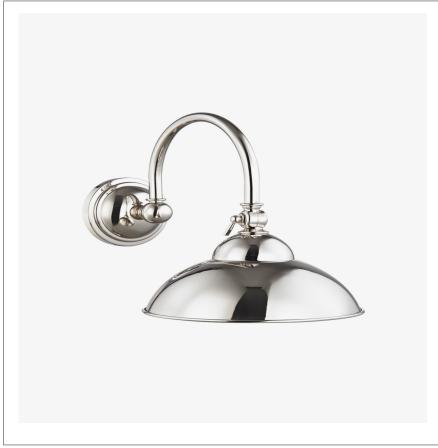

SHOWN IN DERBY WALL MOUNTED SINGLE LARGE HOOK ARM SCONCE WITH METAL SHADE| DYLT01

#### INSPIRATION

Inspired by library lights, Derby is traditional with curves that lend playful character. Demonstrating a cleaned-up sensibility, the sconce's pivoting shades allow for direct or reflected light.

#### **PRODUCT FEATURES**

Swivel knob for directing light Solid brass Uses 60 Watt Edison Filament Bulb (not included) CE Listed