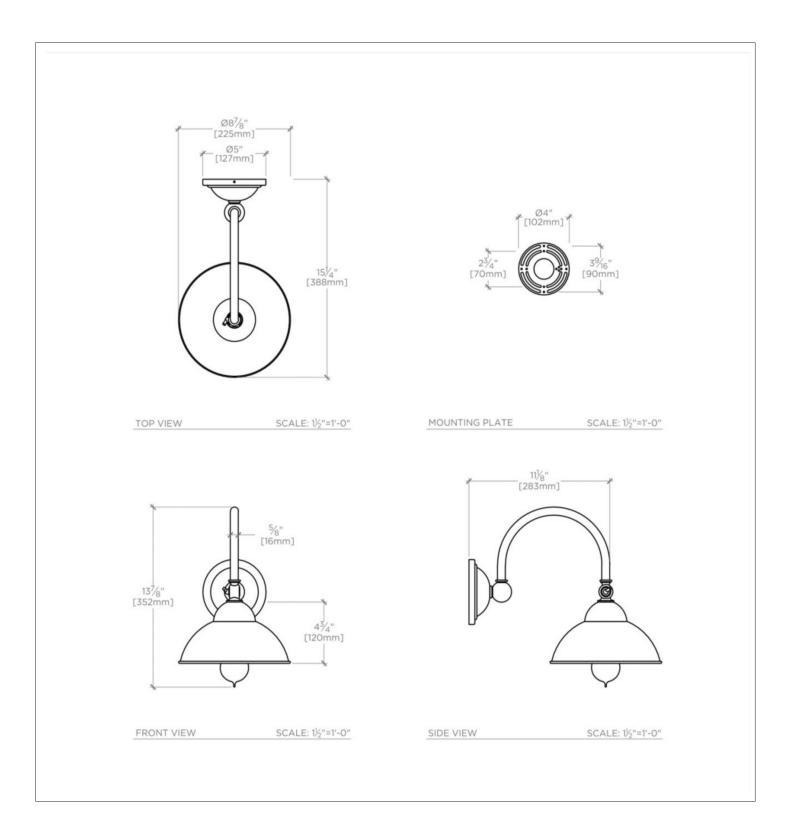

#### **TECHNICAL DETAILS**

Ambient / Task: Task Bulb Base Size: E27 Max Wattage: 60 Watt Shade Size (L x W x H): 9"D **Bulb Type: Edison Filament** Depth / Width: 387 mm Height: 352 mm Installation Type: Wall Mounted Interior / Exterior Application: Interior Only Junction Box Orientation: Any Length: 225 mm Number of Bulbs: One Orientation: Down Primary Material: Brass Required Electrical Feeds: Brown or "Line" wire, blue or "Neutral" wire and a green/yellow striped or bare "Earth" wire. Safety Warnings: Do not exceed max wattage Shade Finish: Match to Fixture Shade Material: Brass Shade Shape: Dome Voltage: 240.0 Wet / Dry: Damp or Dry