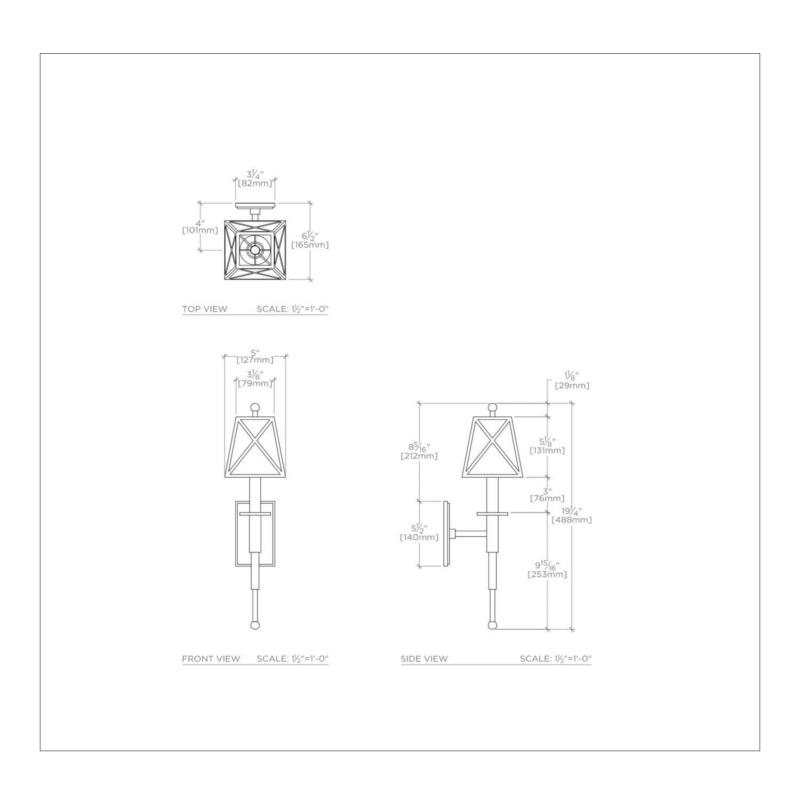

#### **TECHNICAL DETAILS**

Orientation: Up

Wet / Dry: Damp or Dry

Ambient / Task: Ambient
Bulb Base Size: B15 Bayonet
Bulb Type: B15/SBC
Depth / Width: 165 mm
Height: 489 mm
Installation Type: Wall Mounted
Interior / Exterior Application: Interior Only
Junction Box Orientation: Vertical
Length: 127 mm
Light Direction: Down, up and through the shade
Number of Bulbs: One

Primary Material: Brass Safety Warnings: Do not exceed max wattage. Shade Material: Glass with metal frame

Shade Shape: Pyramid Suggested Application: All Applications Voltage: 240