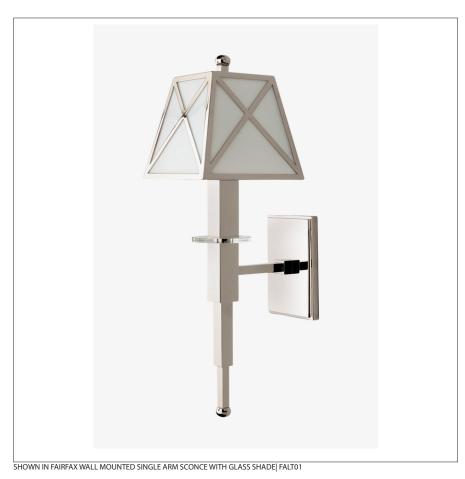

### Fairfax Wall Mounted Single Arm Sconce with Glass Shade

# FAIRFAX FA01LT

Fairfax Wall Mounted Single Arm Sconce with Glass Shade