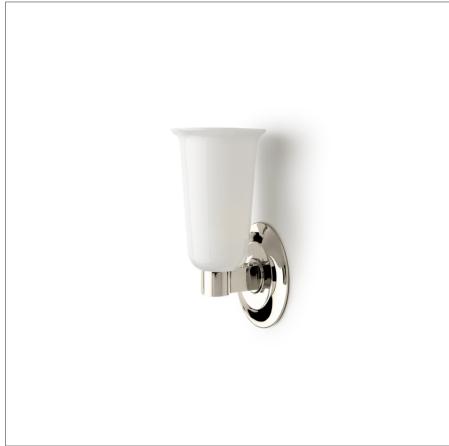

# WATERWORKS

BUTLER BRLT03

Butler Wall Mounted Single Arm Sconce with White Glass Shade

## **INSPIRATION**

Our Butler collection consists of 3 unique fixtures all styles have a white glass shade.

# PRODUCT (NOTES)

Uses one 75W max. incandencent A19 bulbs, Medium E26, not included. Do not exceed max wattage.

BUTLER BRLT03

Butler Wall Mounted Single Arm Sconce with White Glass Shade