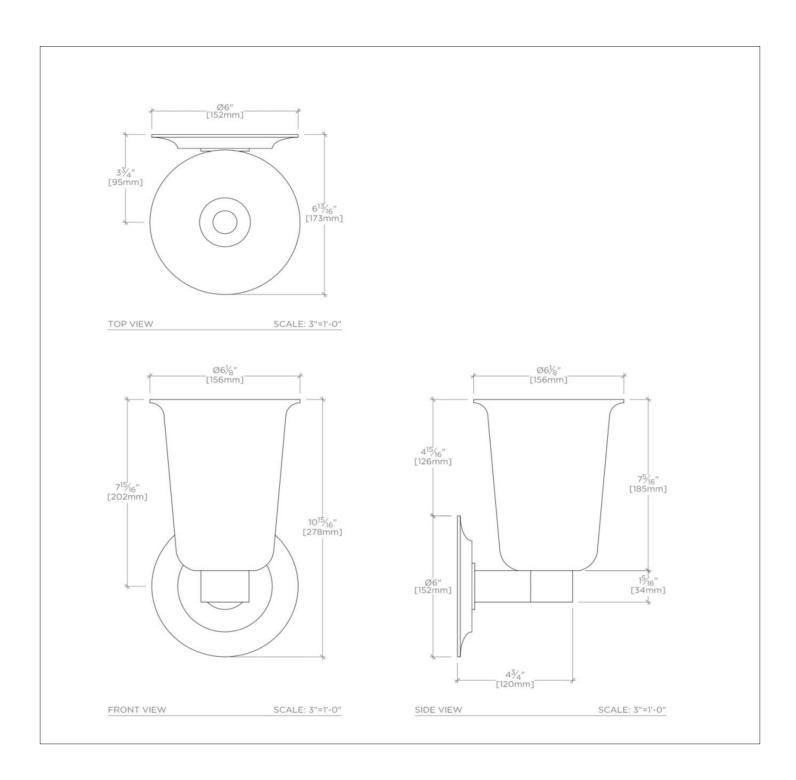

## **PRODUCT FEATURES**

6 1/8" x 6 13/16" x 10 15/16"

Uses one 100W max. incandescent A19 bulbs, Medium E26