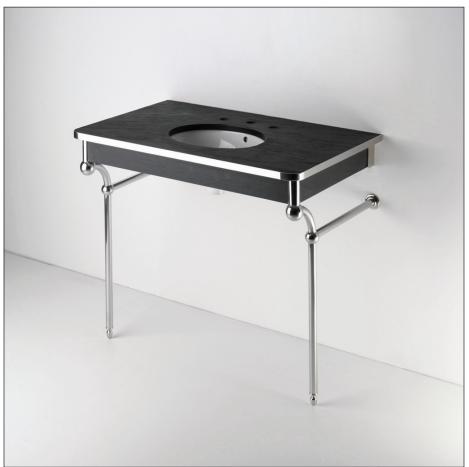

#### DESIGN

Defined elegance. Etoile has a European sophistication with a timeless sense light into the room, of chic.

#### **FEATURES**

The washstand breathes a sense of openness and and references a historic form with an updated aesthetic choice.

This item is available in made-to-order finish options listed below are available in 12 weeks from purchase.

A full selection of stone slabs and lavatories available to complete your personal look.

SHOWN IN Nickel