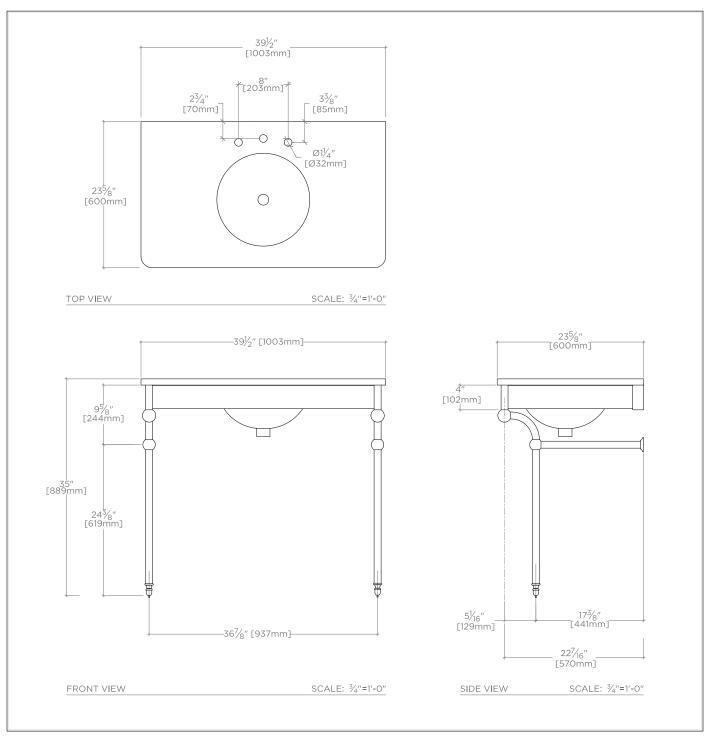

#### **SPECIFICATIONS**

PAGE 2 OF 3

All dimensions are based on original specifications and are subject to change and variation. Please consult your Design Associate for current specifications.

#### **SPECIFICATIONS**

Primary Material: Brass
ADA Compliance:
Adjustable Levelers / Feet:
Diameter of Legs / Tubes:
Dimension Tolerance:
Fittings Hole Depth:
Fittings Hole Diameter:
Leg Material: Metal
Number of Legs: Two
Recommended Overhang:
Recommended Rough-in Supply Height:
Recommended Rough-in Waste Height:
Sink Visibility: Yes
Top Attachment Method: