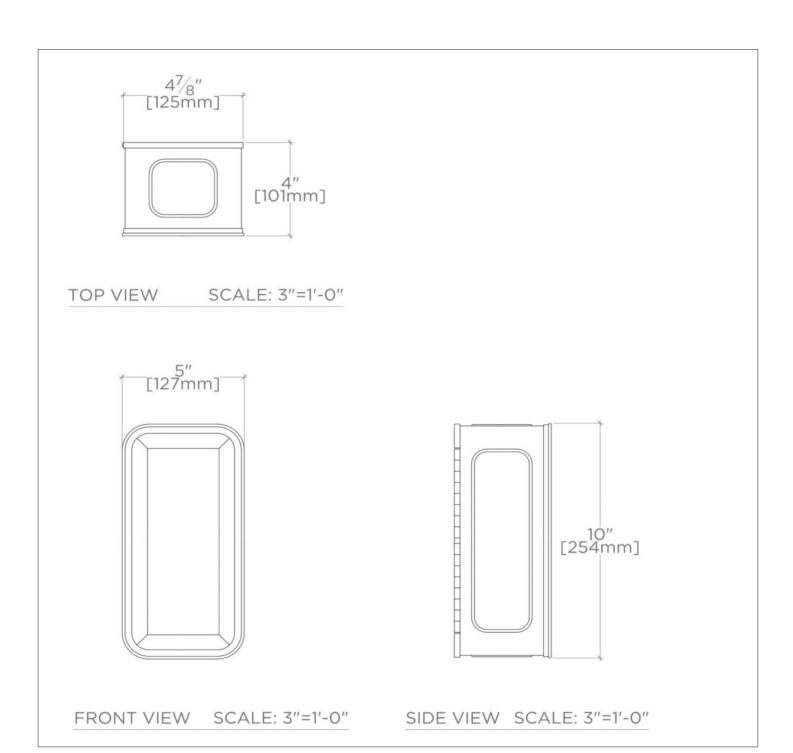

#### TECHNICAL DETAILS

Ambient / Task: Ambient Bulb Base Size: Medium Base

Bulb Type: T10 or A Lamp
Depth / Width: 4"
Height: 10"
Installation Type: Wall Mounted
Interior / Exterior Application: Interior Only
Junction Box Orientation: Any
Length: 5"
Number of Bulbs: One
Primary Material: Brass
Safety Warnings: Do not exceed max wattage (60)
Shade Material: Glass
Suggested Application: All Applications
Voltage: 120.0
Wet / Dry: Damp or Dry

#### **PRODUCT FEATURES**

5" x 4" x 10"

Uses one Medium base T10 or A lamp bulb

UL-listed for use in damp environments.

This item is available stocked in Nickel finish and is available to ship in 2-3 business days (subject to availability) from Waterworks.