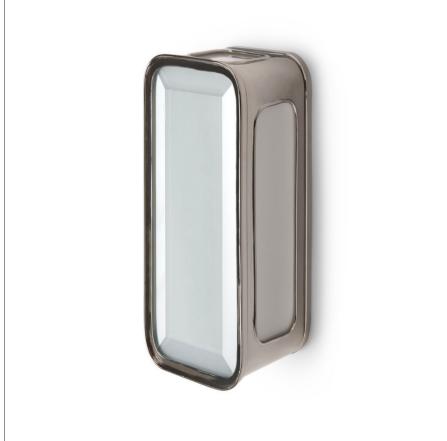

### Brougham Wall Mounted Single Arm Sconce

SHOWN IN NICKEL

#### **INSPIRATION**

Inspired by vintage lighting of the fashionable 19th century horse drawn carriages, Brougham features a beaded edge detail and beveled glass.

#### **PRODUCT FEATURES**

5" x 4" x 10"

Uses one Medium base T10 or A lamp bulb

UL-listed for use in damp environments.

This item is available stocked in Nickel finish and is available to ship in 2-3 business days (subject to availability) from Waterworks.