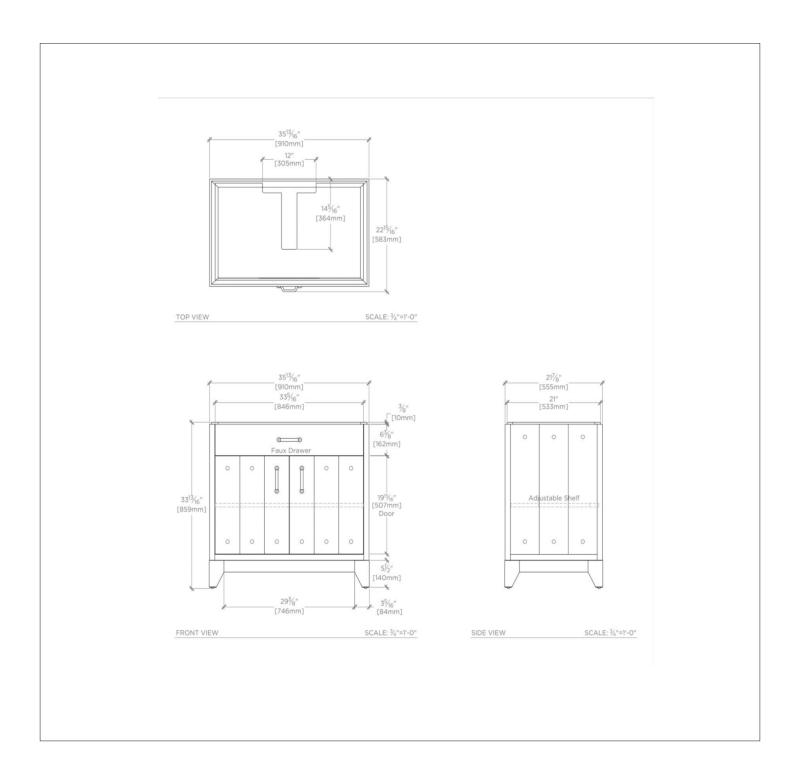

## MOORLAND

Moorland Single Vanity 36" x 22" x 33 3/4"

## 999095



#### INSPIRATION

The weathered look of oak wood gives the Moorland vanity a vintage feel, elevating its tailored simplicity with textural interest. Meticulously crafted and proportioned, the design looks sophisticated from every angle and has surprising range: Itâs rustic and modern all at once.

#### **PRODUCT FEATURES**

Solid oak frame with solid brass pulls and lacquered steel nailheads Pair with an undermount sink and slab top (sold separately) Offered in Natural Oak or Dark Oak Waterworks proprietary design



# MOORLAND

Moorland Single Vanity 36" x 22" x 33 3/4"



## 999095