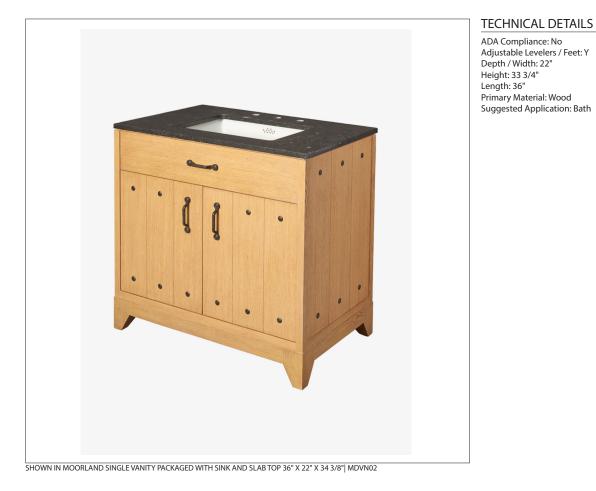

## MOORLAND

Moorland Single Vanity 36" x 22" x 33 3/4"

## 999095

#### INSPIRATION

The weathered look of oak wood gives the Moorland vanity a vintage feel, elevating its tailored simplicity with textural interest. Meticulously crafted and proportioned, the design looks sophisticated from every angle and has surprising range: Itâs rustic and modern all at once.

#### **PRODUCT FEATURES**

Solid oak frame with solid brass pulls and lacquered steel nailheads Pair with an undermount sink and slab top (sold separately) Offered in Natural Oak or Dark Oak Waterworks proprietary design