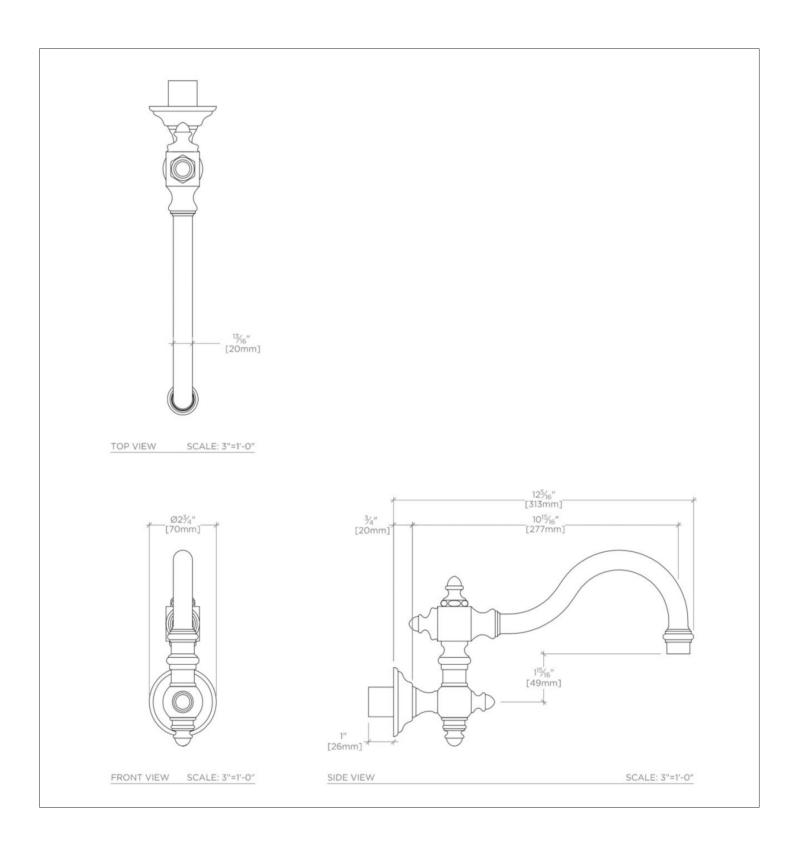

## **TECHNICAL DETAILS**

Adjustable versus Fixed Spray: Fixed Spray Escutcheon Primary Material: Brass Fittings Hole Diameter: 1 1/4" Depth / Width: 12" Height: 7 7/8" Inlet Connection Size: 3/4" Inlet Connection Type: Female NPT Installation Type: Wall Mounted Length: 2 3/4" Primary Material: Brass Spout Reach: 9 1/4" Spout Swivel: N Suggested Application: Bath Water Pressure Maximum: 85.0 psi Water Pressure Minimum: 20.0 psi Water Pressure Recommended: 45.0 psi