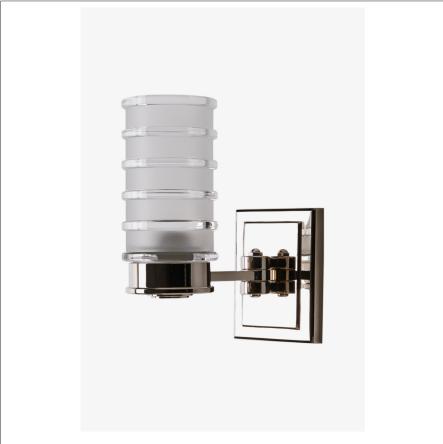

### Electra Wall Mounted Single Arm Sconce with Glass Shade

L SHOWN IN ELECTRA WALL MOUNTED SINGLE ARM SCONCE WITH GLASS SHADE| EELT01

#### **INSPIRATION**

 $Stacked\ forms, moveable\ arms, ground\ and\ polished\ glass\ contribute\ to\ the\ modern\ aesthetic\ of\ the\ Electra\ light.$ 

#### **PRODUCT FEATURES**

Uses one E27 Tubular Bulb, 60 watts
CE Listed
This item is available in Chrome and Nickel