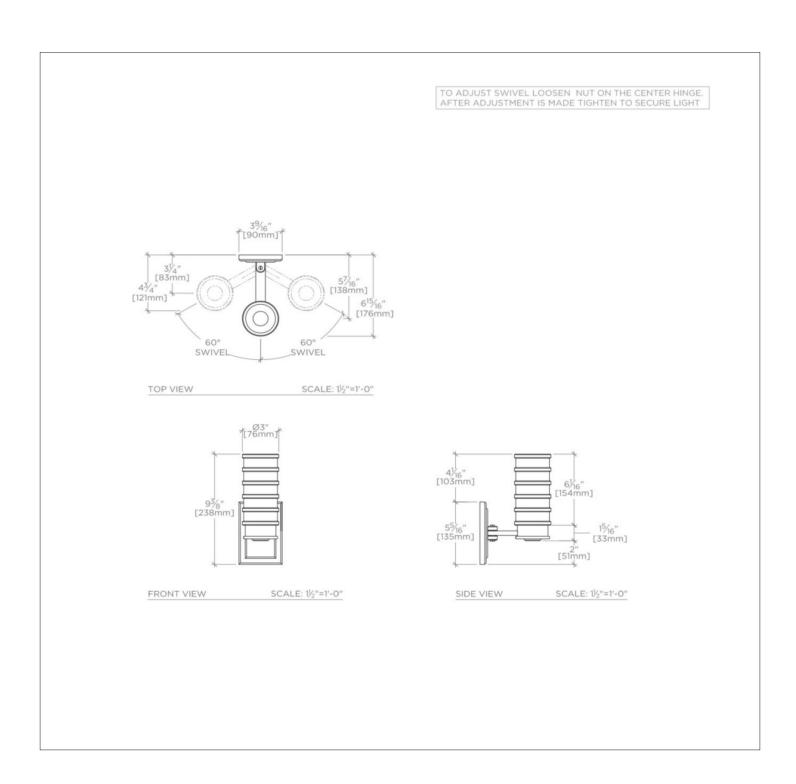

#### **TECHNICAL DETAILS**

Ambient / Task: Ambient
Bulb Base Size: E27
Bulb Type: E27 Tubular
Depth / Width: 176 mm
Height: 238 mm
Interior / Exterior Application: Interior Only
Junction Box Orientation: Vertical
Length: 90 mm
Number of Bulbs: One
Primary Material: Made of Brass
Safety Warnings: Do not exceed max wattage.
Suggested Application: All Applications
Voltage: 240
Wet / Dry: Damp or Dry