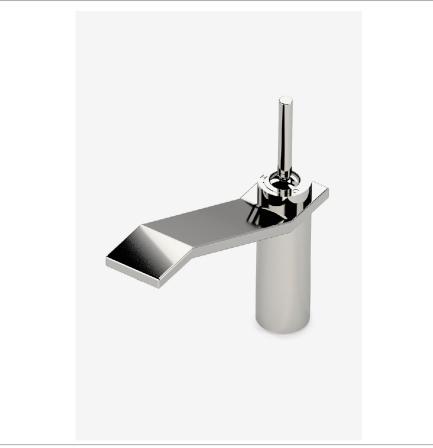

FORMWORK FMXT30

Formwork Deck Mounted Exposed Tub Filler with Metal Joystick Handle

Valve Material: Ceramic Water Pressure Maximum: 85.0 psi Water Pressure Minimum: 20.0 psi Water Pressure Recommended: 45.0 psi

SHOWN IN FORMWORK DECK MOUNTED EXPOSED TUB FILLER WITH METAL JOYSTICK HANDLE | FMXT30