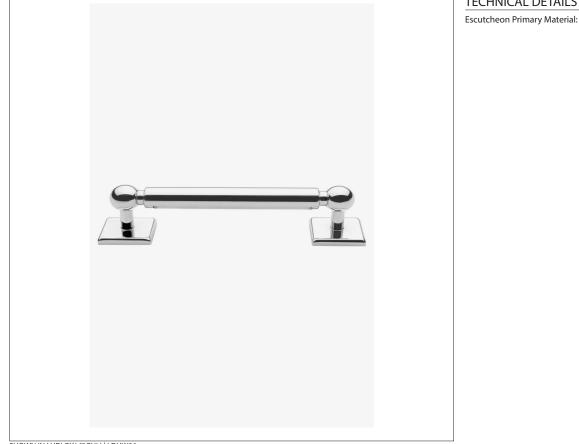

### LUDLOW Ludlow 6" Pull

## LDHW06

#### SHOWN IN LUDLOW 6" PULL| LDHW06

### **PRODUCT FEATURES**

Square backplates inherent to the Ludlow aesthetic Pair with Waterworks extensive line of Ludlow fittings and faucets Solid brass Includes per fixing: 8-32 Truss Head Machine Screw-Combo-Slotted