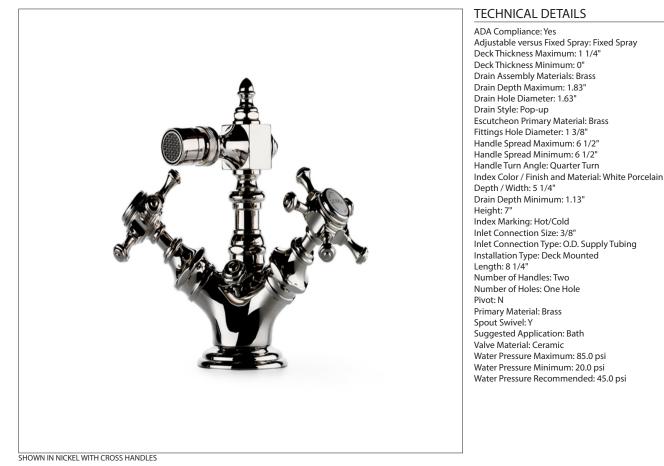

### AMELIE

### Amelie One Hole Bidet Fitting with Cross Handles

# AMBF19



### INSPIRATION

The ultimate in decorative, luxurious fittings with no apologies for its lack of restraint. Amelie offers curves, moldings and detailing combined to create an over-the-top effect which is luxurious, Old World and elegant.

#### CODES & STANDARDS

Code # AMBF19: Certified with IAPMO & State of MA. Compliant with ASME A112.18.1/CSA B125.1, ASME A112.18.2/CSA B125.2, ANSI A117.1 ADA & ASTM E 1621-05

#### **PRODUCT FEATURES**

Brass material is used for all trim and valve component parts.

The five spoke cross handle is reminiscent of rudder rods from old sailing ships.

The manufacturing process encompasses casting, turning, forging, hand-fitting and hand polishing.

### CERTIFICATIONS



# AMELIE

Amelie One Hole Bidet Fitting with Cross Handles



## AMBF19