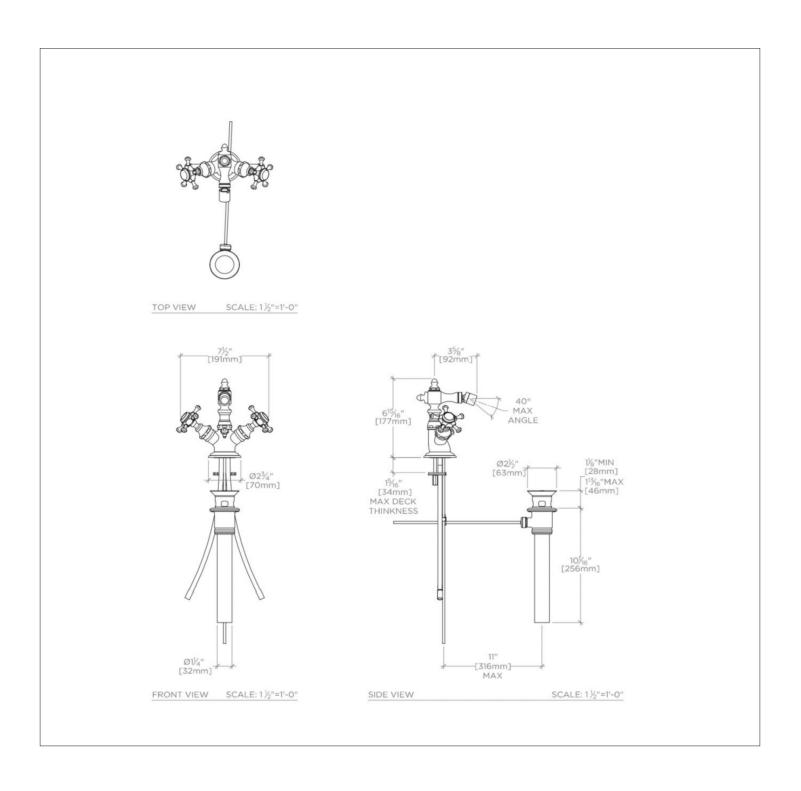

Cross Handles

# AMBF19



### INSPIRATION

The ultimate in decorative, luxurious fittings with no apologies for its lack of restraint. Amelie offers curves, moldings and detailing combined to create an over-the-top effect which is luxurious, Old World and elegant.

#### CODES & STANDARDS

Code # AMBF19: Certified with IAPMO & State of MA. Compliant with ASME A112.18.1/CSA B125.1, ASME A112.18.2/CSA B125.2, ANSI A117.1 ADA & ASTM E 1621-05

#### **PRODUCT FEATURES**

Brass material is used for all trim and valve component parts.

The five spoke cross handle is reminiscent of rudder rods from old sailing ships.

The manufacturing process encompasses casting, turning, forging, hand-fitting and hand polishing.

### CERTIFICATIONS



# AMELIE

Amelie One Hole Bidet Fitting with Cross Handles



## AMBF19