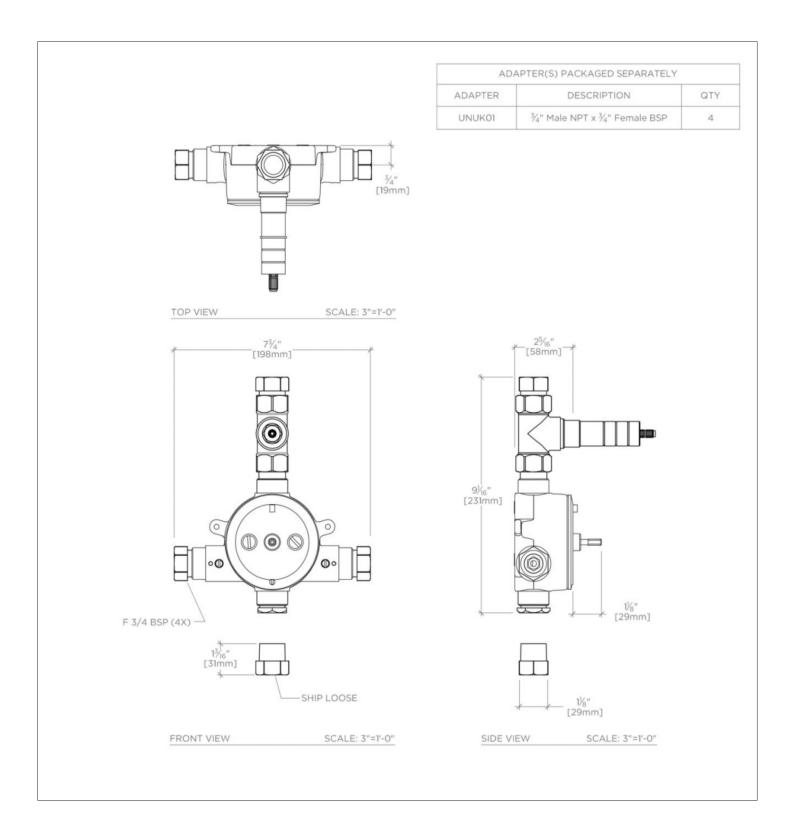

#### **TECHNICAL DETAILS**

Depth / Width: 127 mm Height: 216 mm Inlet Connection Size: 3/4" Inlet Connection Type: Female G/BSPP Length: 165 mm Outlet Connection Size: 3/4" Outlet Connection Type: Female BSP Primary Material: Brass Suggested Application: Bath Water Pressure Maximum: 5.5 bar Water Pressure Minimum: 1.5 bar Water Pressure Recommended: 3.0 bar