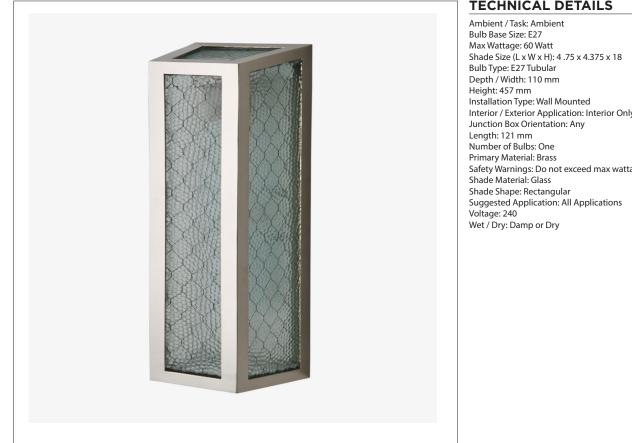

## BS01LT

Brasserie Wall Mounted Single Sconce with Chicken Wire Glass

SHOWN IN BRASSERIE WALL MOUNTED SINGLE SCONCE WITH CHICKEN WIRE GLASS BSLT01

#### **INSPIRATION**

Sconces found in French Bistros and on factory floors inspired the tall, slender trapezoidal shape of the Brasserie light. From its' industrial roots we have used vintage ribbed chicken wire glass.

#### **TECHNICAL DETAILS**

Interior / Exterior Application: Interior Only Safety Warnings: Do not exceed max wattage.

#### **PRODUCT FEATURES**

Vertical Mount Only Uses one E27 Tubular Bulb, 60 watts CE Listed Brass Construction, Chrome & Nickel Finishes

See UK reference chart. Do not exceed max wattage.