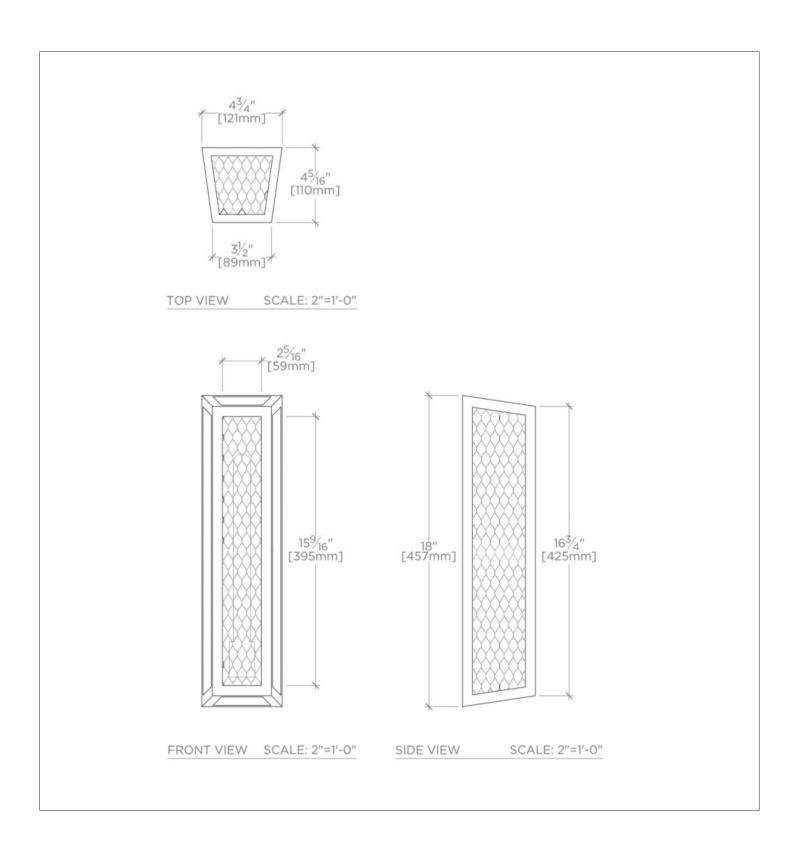

## BS01LT

Brasserie Wall Mounted Single Sconce with Chicken Wire Glass

SHOWN IN BRASSERIE WALL MOUNTED SINGLE SCONCE WITH CHICKEN WIRE GLASS BSLT01

#### **INSPIRATION**

Sconces found in French Bistros and on factory floors inspired the tall, slender trapezoidal shape of the Brasserie light. From its' industrial roots we have used vintage ribbed chicken wire glass.

### Brasserie Wall Mounted Single Sconce with Chicken Wire Glass

BS01LT