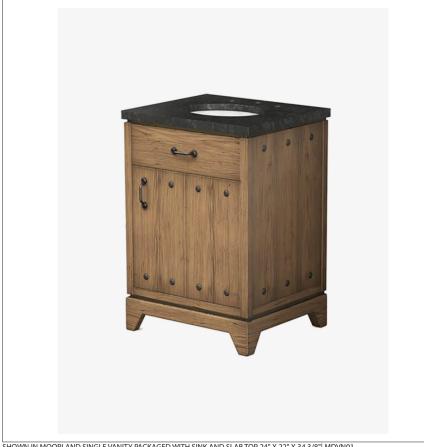

## WATERWORKS

999094 **MOORLAND** 

Moorland Single Vanity 24" x 22" x 33 3/4"

## **INSPIRATION**

 $The weathered \ look \ of \ oak \ wood \ gives \ the \ Moorland \ vanity \ a \ vintage \ feel, \ elevating \ its \ tailored \ simplicity \ with$ textural interest. Meticulously crafted and proportioned, the design looks sophisticated from every angle and has surprising range: Itâ s rustic and modern all at once.

## **PRODUCT FEATURES**

Solid oak frame with solid brass pulls and lacquered steel nailheads Pair with an undermount sink and slab top (sold separately) Offered in Natural Oak or Dark Oak Waterworks proprietary design