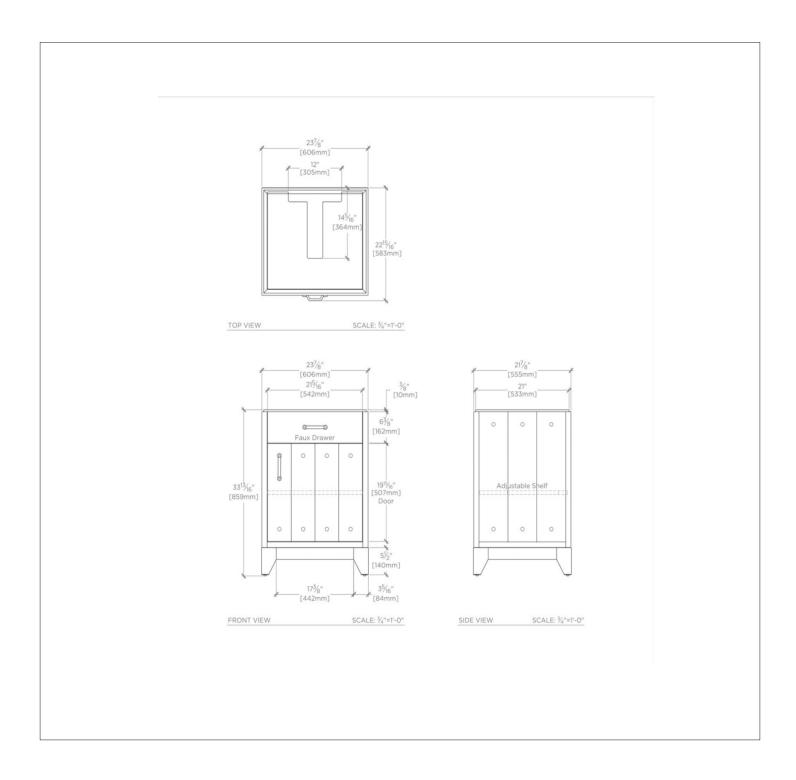

## TECHNICAL DETAILS

ADA Compliance: No Adjustable Levelers / Feet: Y Depth / Width: 22" . Height: 33 3/4" Length: 24" Primary Material: Wood Suggested Application: Bath

SHOWN IN MOORLAND SINGLE VANITY PACKAGED WITH SINK AND SLAB TOP 24" X 22" X 34 3/8" MDVN01