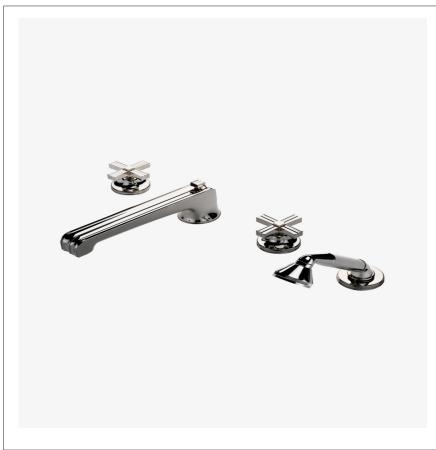

# BOULEVARD BD87TF

Boulevard Low Profile Concealed Tub Filler With Handshower and Metal Cross Handles

### SHOWN IN BOULEVARD LOW PROFILE CONCEALED TUB FILLER WITH HANDSHOWER AND METAL CROSS HANDLES| BDTF87

BOULEVARD BD87TF

Boulevard Low Profile Concealed Tub Filler With Handshower and Metal Cross Handles