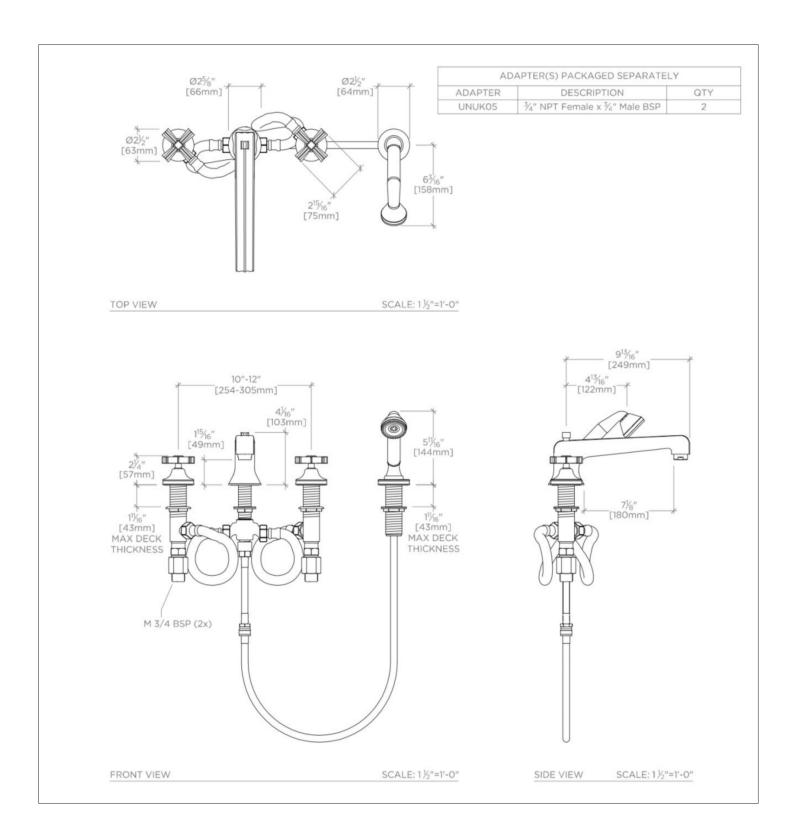

#### **TECHNICAL DETAILS**

ADA Compliance: No

Adjustable versus Fixed Spray: Fixed Spray Deck Thickness Maximum: 43 mm Deck Thickness Minimum: 0 mm Diameter of Head: 51 mm **Escutcheon Primary Material: Brass** Fittings Hole Diameter: 35 mm Flow Restriction Options: 2.0, 1.75, 1.5, 0.92 Handle Spread Maximum: 305 mm Handle Spread Minimum: 254 mm Handle Turn Angle: Quarter Turn Handshower / Spray Hose Length: 2.0 m Depth / Width: 279 mm Height: 152 mm Index Marking: Blank Inlet Connection Size: 3/4" Inlet Connection Type: Male G/BSPP Inlet Supply Spread Maximum: 305 mm Inlet Supply Spread Minimum: 254 mm Installation Type: Deck Mounted Integrated Diverter: N Length: 330 mm Number of Handles: Two Number of Holes: Four Hole Primary Material: Brass Restricted Maximum Flow Rate: 9.5 liters/min Spout Reach: 9" Spout Swivel: N Suggested Application: Bath Valve Material: ceramic Water Pressure Maximum: 5.5 bar Water Pressure Minimum: 1.5 bar Water Pressure Recommended: 3.0 bar