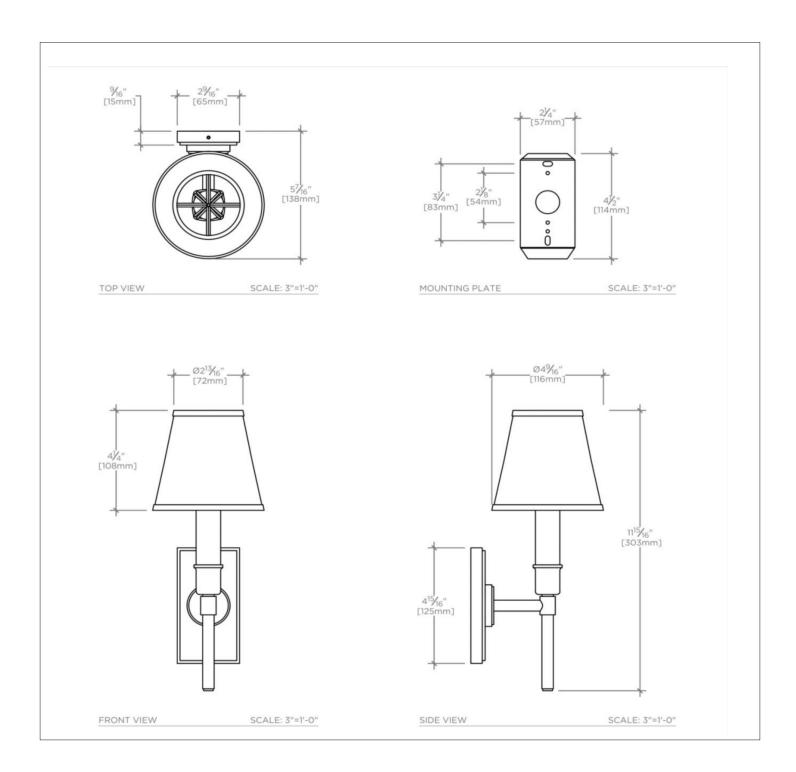

# TECHNICAL DETAILS Ambient / Task: Ambient

Bulb Base Size: E14 Bulb Type: Candelabra Depth / Width: 138 mm Height: 303 mm Installation Type: Wall Mounted Interior / Exterior Application: Interior Only Junction Box Orientation: Vertical Length: 116 mm Number of Bulbs: One Orientation: Up Primary Material: Brass Safety Warnings: Do not exceed max wattage Shade Finish: White Shade Material: Silk Shade Shape: Cone Voltage: 240.0 Wet / Dry: Damp or Dry