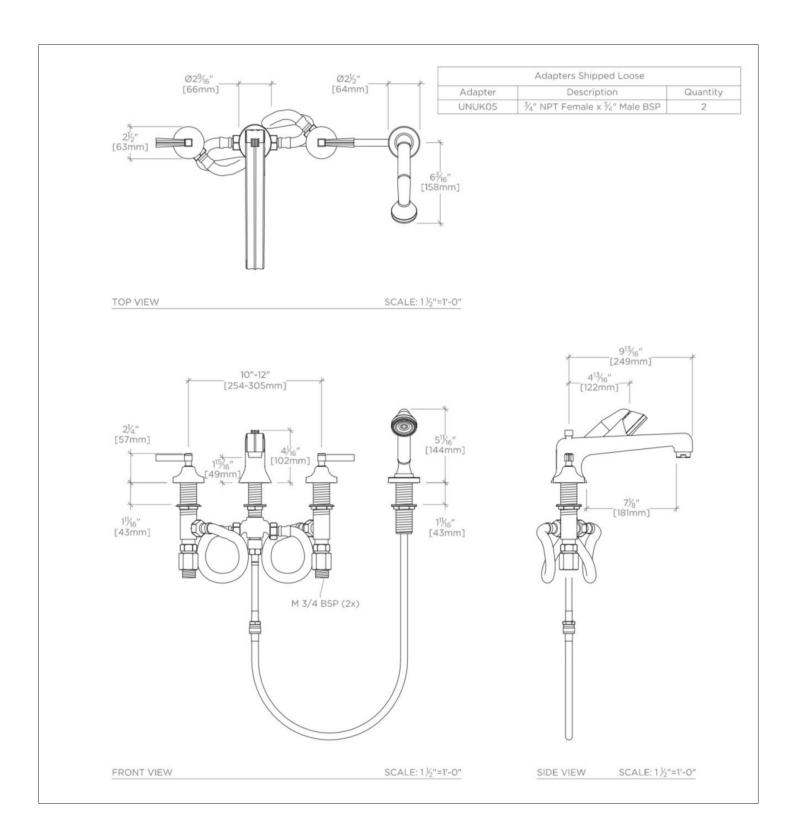

#### **TECHNICAL DETAILS**

ADA Compliance: No Adjustable versus Fixed Spray: Fixed Spray Deck Thickness Maximum: 43 mm Deck Thickness Minimum: 0 mm Diameter of Head: 51 mm **Escutcheon Primary Material: Brass** Fittings Hole Diameter: 35 mm Flow Restriction Options: 2.0, 1.75, 1.5, 0.92 Handle Spread Maximum: 305 mm Handle Spread Minimum: 254 mm Handle Turn Angle: Quarter Turn Handshower / Spray Hose Length: 2.0 m Depth / Width: 279 mm Height: 152 mm Index Marking: Blank Inlet Connection Size: 3/4" Inlet Connection Type: Male G/BSPP Inlet Supply Spread Maximum: 305 mm Inlet Supply Spread Minimum: 254 mm Installation Type: Deck Mounted Integrated Diverter: N Length: 330 mm Number of Handles: Two Number of Holes: Four Hole Primary Material: Brass Restricted Maximum Flow Rate: 9.5 liters/min Spout Reach: 9" Spout Swivel: N Suggested Application: Bath Valve Material: ceramic Water Pressure Maximum: 5.5 bar Water Pressure Minimum: 1.5 bar Water Pressure Recommended: 3.0 bar