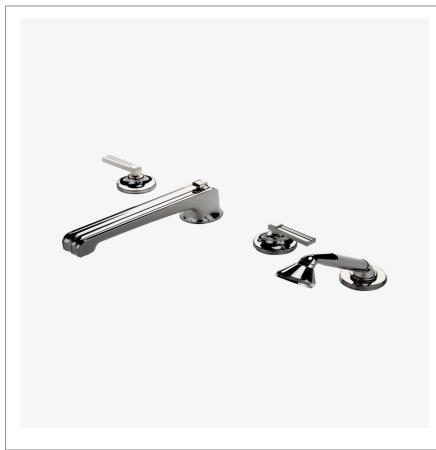

# BOULEVARD BD88TF

Boulevard Low Profile Concealed Tub Filler With Handshower and Metal Lever Handles

### SHOWN IN BOULEVARD LOW PROFILE CONCEALED TUB FILLER WITH HANDSHOWER AND METAL LEVER HANDLES| BDTF88

BOULEVARD BD88TF

Boulevard Low Profile Concealed Tub Filler With Handshower and Metal Lever Handles