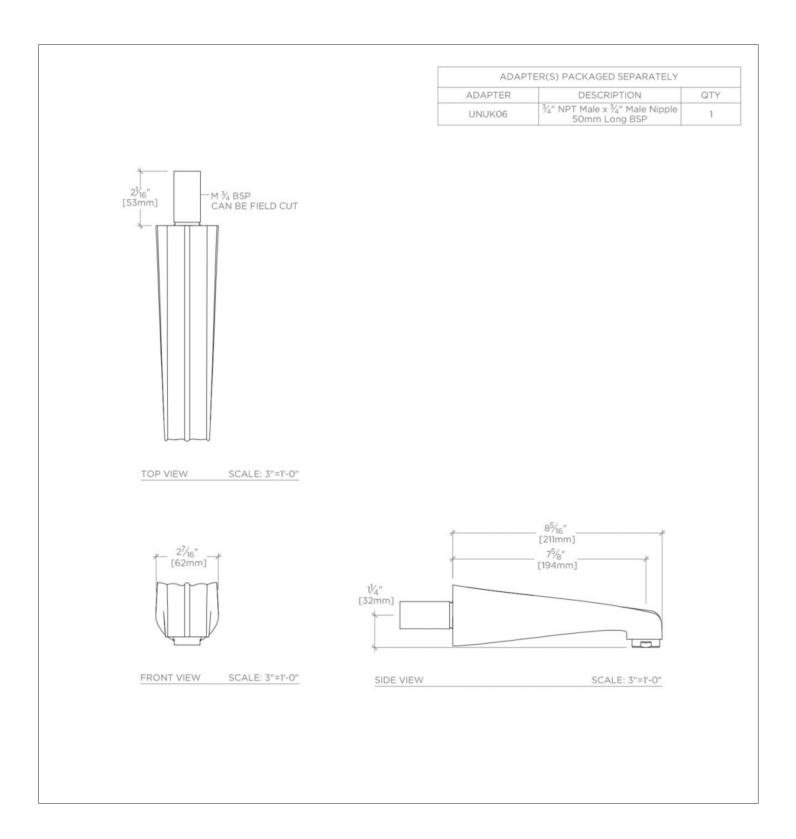

## **TECHNICAL DETAILS**

Adjustable versus Fixed Spray: Fixed Spray Fittings Hole Diameter: 64 mm
Depth / Width: 216 mm
Height: 64 mm
Inlet Connection Size: 3/4"
Inlet Connection Type: Male G/BSPP
Installation Type: Wall Mounted
Length: 64 mm
Primary Material: Brass
Spout Reach: 20"
Spout Swivel: N
Suggested Application: Bath
Water Pressure Maximum: 5.5 bar
Water Pressure Minimum: 1.5 bar
Water Pressure Recommended: 3.0 bar