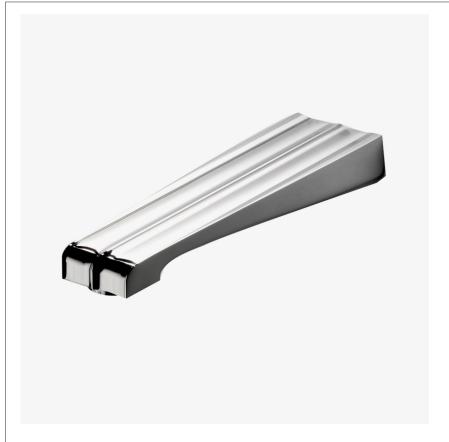

## BOULEVARD

BD82TS

Boulevard Wall Mounted Tub Spout

SHOWN IN BOULEVARD WALL MOUNTED TUB SPOUT| BDTS82

# BOULEVARD BD82TS

Boulevard Wall Mounted Tub Spout